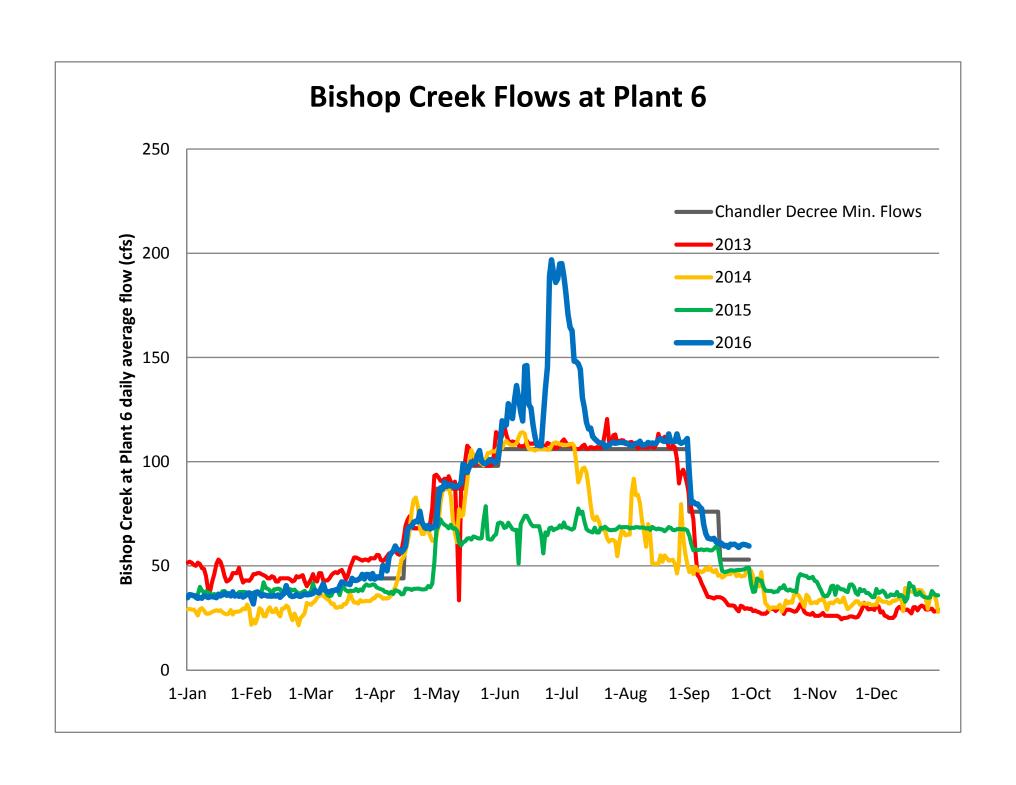

#### IV. **Bishop Creek Flow and Storage Report**

Bert Almond reported that Bishop Creek is currently flowing 50 cfs below Plant 6. Southern California Edison should be able to maintain similar flows throughout the winter with flows ranging from 50-55 cfs.