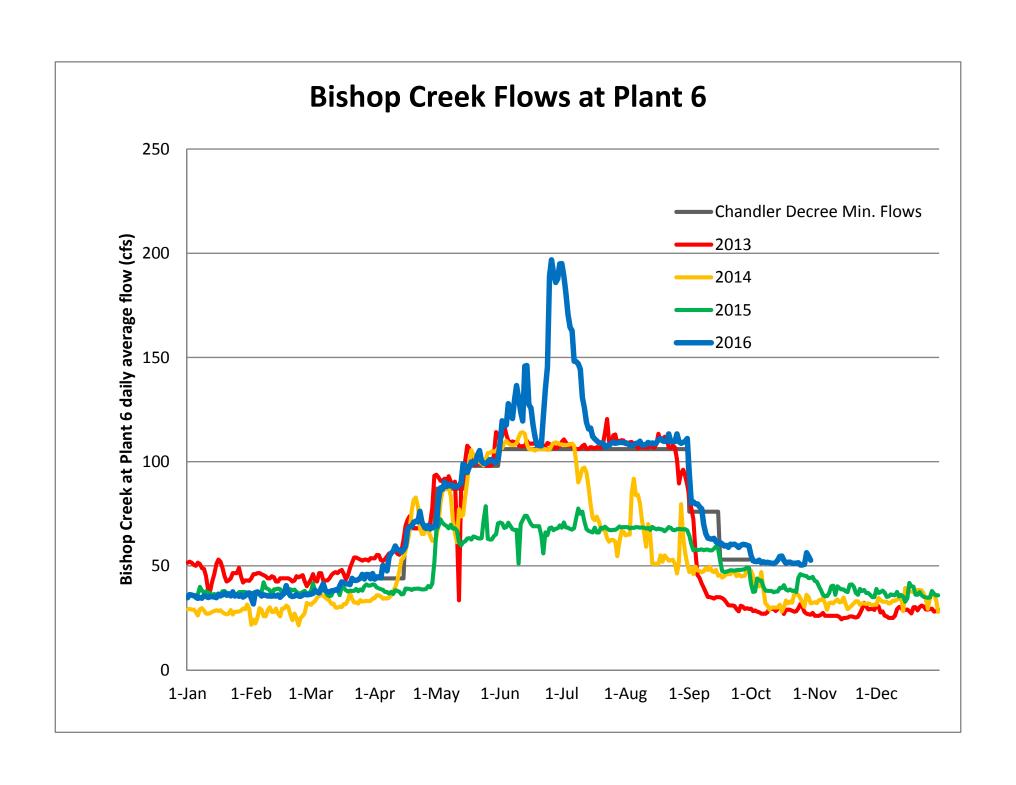

#### IV. **Bishop Creek Flow and Storage Report**

Bert Almond reported that Bishop Creek is currently flowing 50 cfs below Plant 6. Southern California Edison should be able to maintain similar flows throughout the winter with flows ranging from 50-55 cfs.