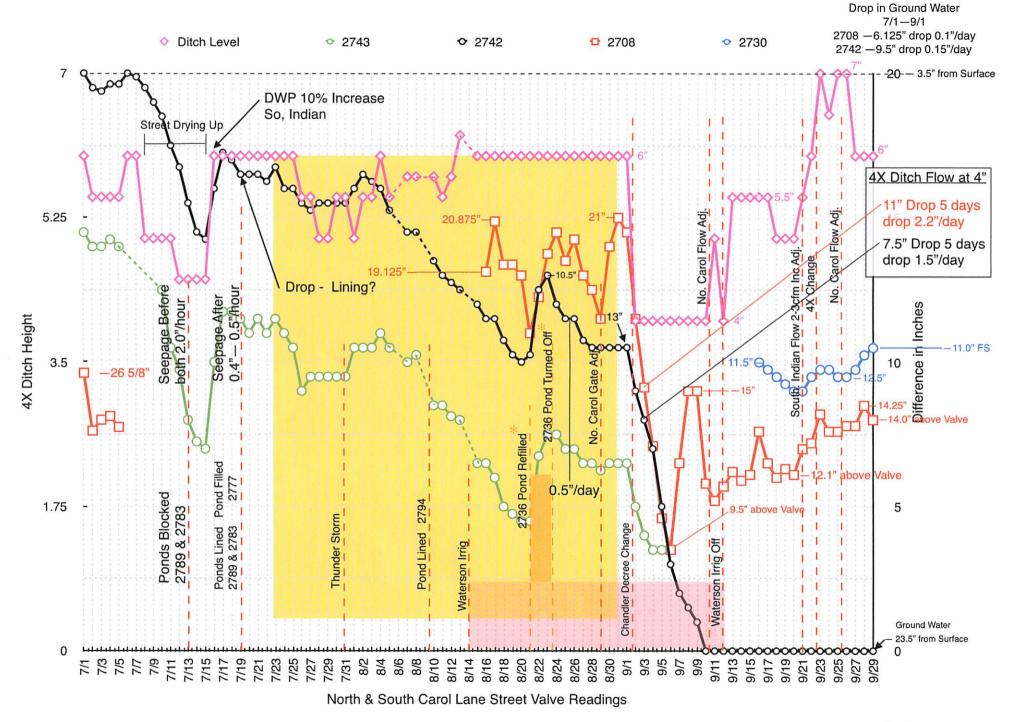

#### VI. **Water and Arbitration Committee Report**

No formal meeting:

Rock Baker reported on the West Bishop groundwater issue. The high water on Orinda has been eliminated and Carrol Lane has seen improvement with no water making it to the street. The lining of 5 ponds made a significant difference. Lining material from the A-Drain has proved to be most effective. Todd Vogel volunteered to assist with lining ponds on his street.

A letter will sent out to residents of Highland and Sunset to encourage them to line ponds. A map of the impacted houses will be included with the letter.

Rock Baker thanked Ron Lawrence for his work collecting data on Carol Lane and for providing a chart for the membership.