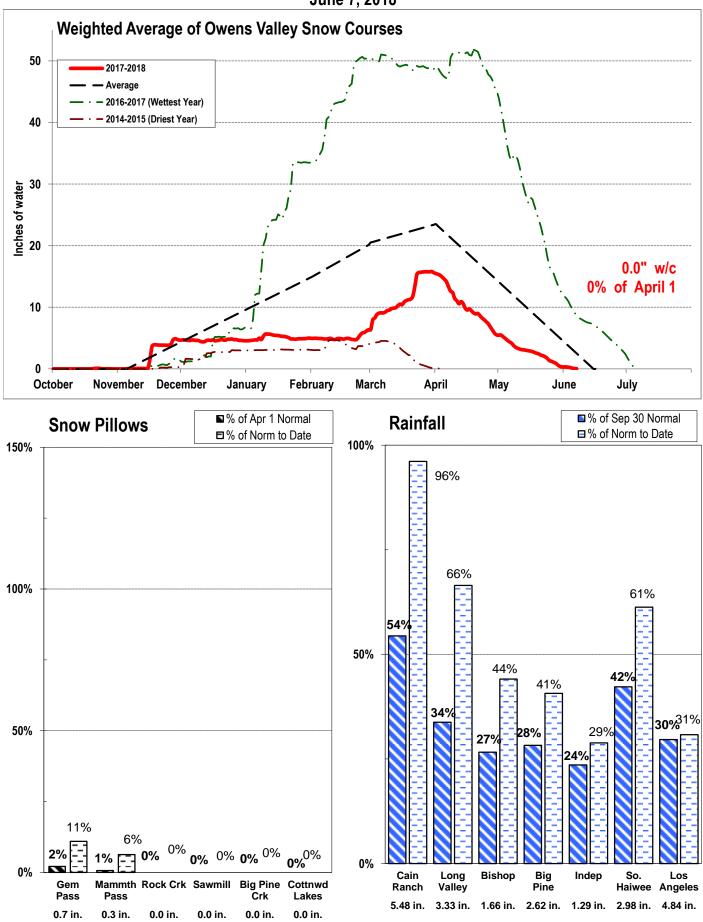

| -  | 2,648.95   |
| TOTAL BANK BALANCES                                                                                                                                                                                                                                                                                                                                                                                                                                                                                       |         |                                                                                                                            | \$ | 10,898.13  |



## EASTERN SIERRA CURRENT PRECIPITATION CONDITIONS June 7, 2018



# Bishop Creek Water Association Monthly Meeting Date <u>6/17/18</u>

**Attendance Sheet** 

| Name            | Address              | Email                   |
|-----------------|----------------------|-------------------------|
|                 | 300 MANDICH ST       |                         |
| GENE COUPAC     |                      |                         |
|                 | 3601 Qanch Rd.       |                         |
|                 | 2815 Sunset Rd       |                         |
| BURT ALMONION   | 705 SUMMER HAZE CIR. |                         |
| Morry Armstrong | 399 Vista Rd         |                         |
| Chris Thompson  | 2713 Glenbrookman    |                         |
| Henry ton       | 3612 RALCH           |                         |
| Vontunz-