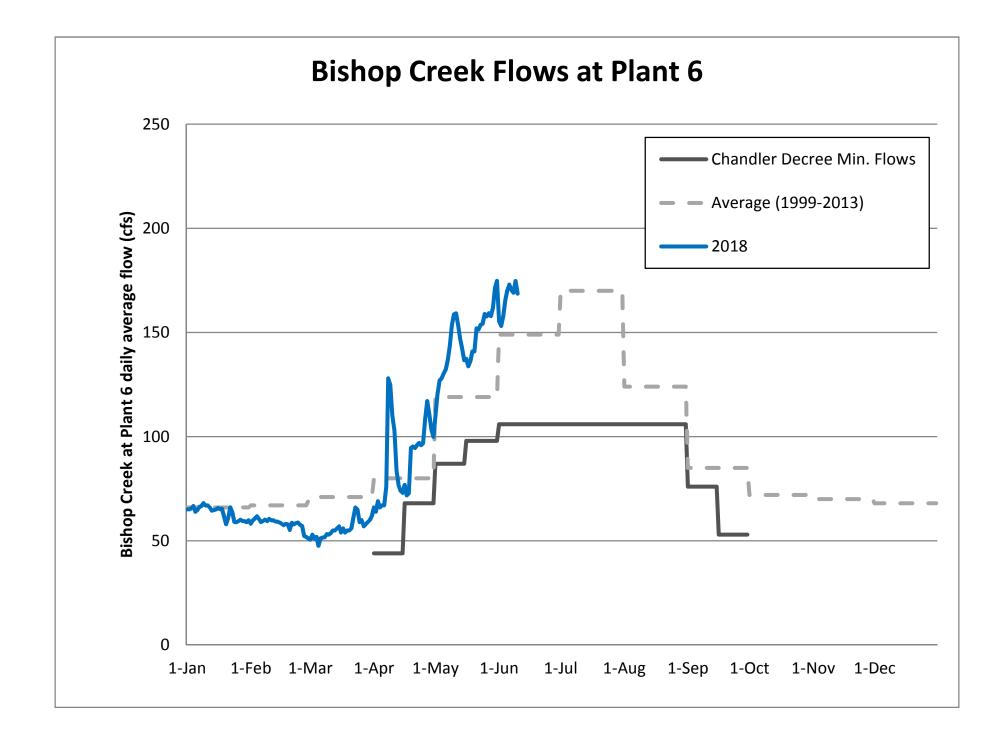

## 4. Eastern Sierra Runoff and Bishop Creek Flow/Storage Report

Greg Loveland reported that operationally the water supply is looking good. Flows have consistently stayed above the Chandler Decree requirements. Burt Almond reported that Lake Sabrina is at spill, Bishop Creek at Plant 6 flows peaked today at 190 cfs and South Lake is at 95% of capacity.