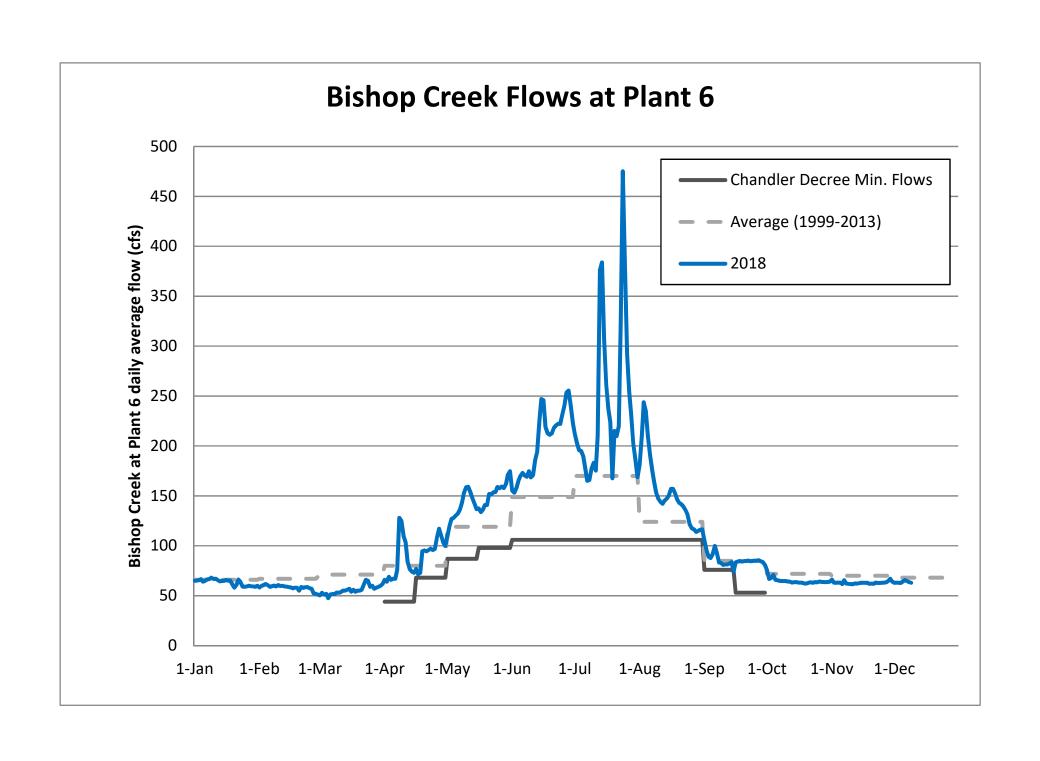

#### 4. Eastern Sierra Runoff and Bishop Creek Flow/Storage Report

SCE has been maintaining Bishop Creek flows around 60 cfs and will keep flow steady. Current precipitation conditions sit around 91% of normal.