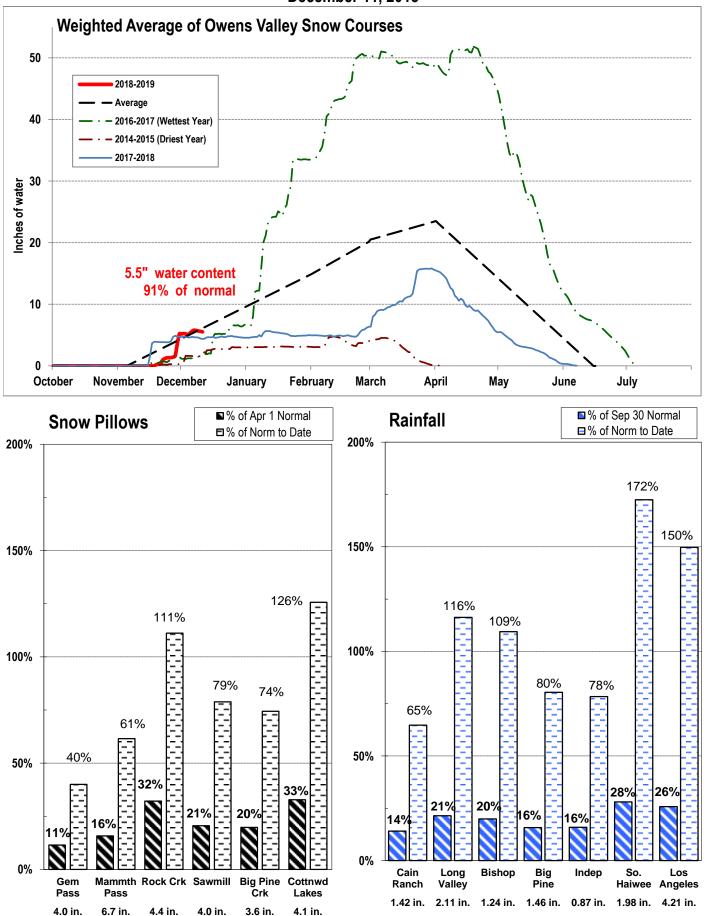

#### 4. Eastern Sierra Runoff and Bishop Creek Flow/Storage Report

SCE has been maintaining Bishop Creek flows around 60 cfs and will keep flow steady. Current precipitation conditions sit around 91% of normal.

# EASTERN SIERRA CURRENT PRECIPITATION CONDITIONS December 11, 2018