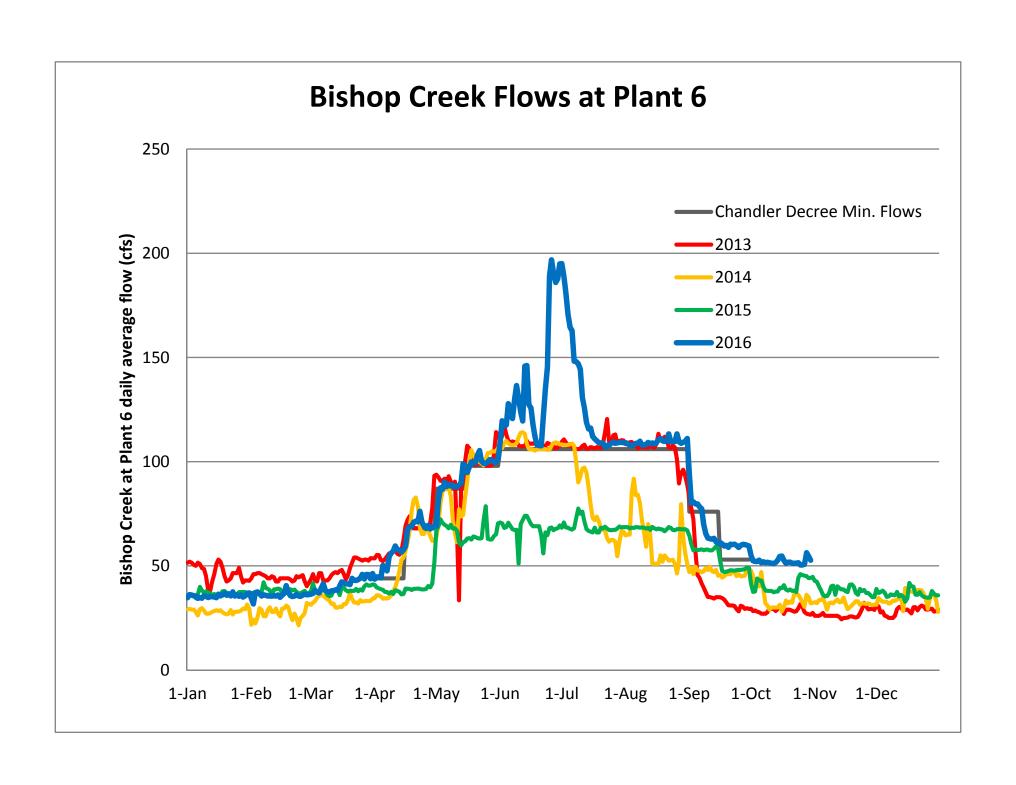

#### IV. Bishop Creek Flow and Storage Report

Gene Coufal reported that there have been no major changes to the flows in Bishop Creek below Plant 6. SCE continues to release minimum flows of approximately 50 cfs.