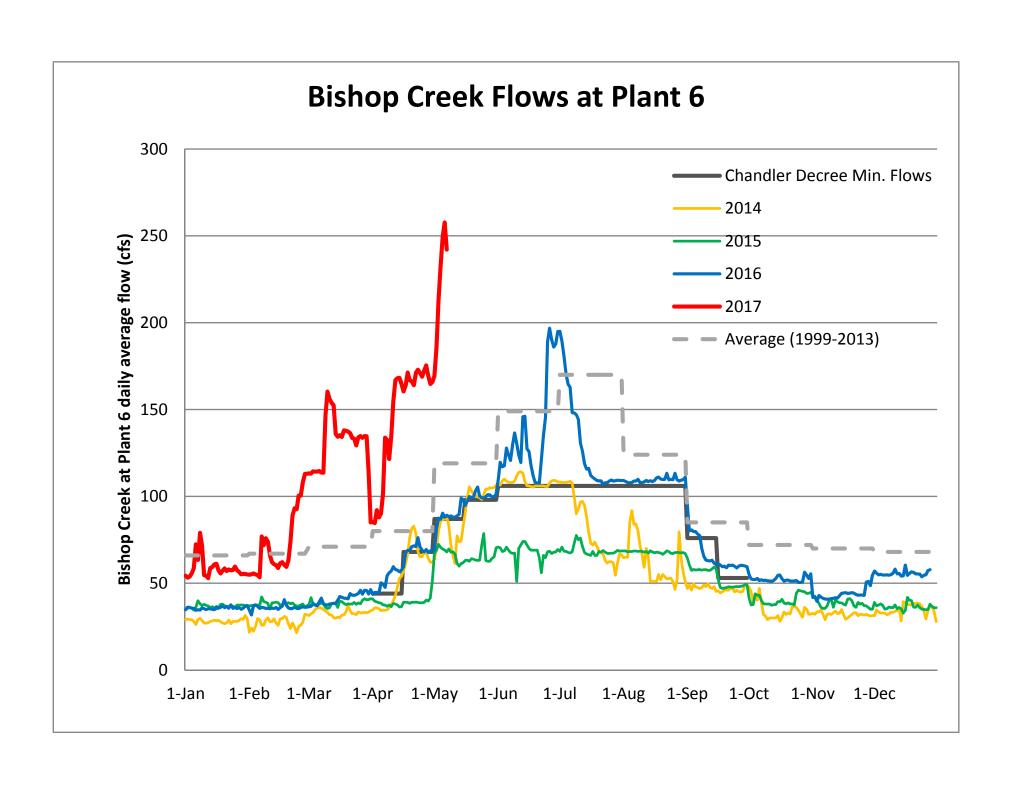

## V. Bishop Creek Precipitation, Flow and Storage Report

Greg Loveland reported on the conditions on the Bishop Creek Drainage.