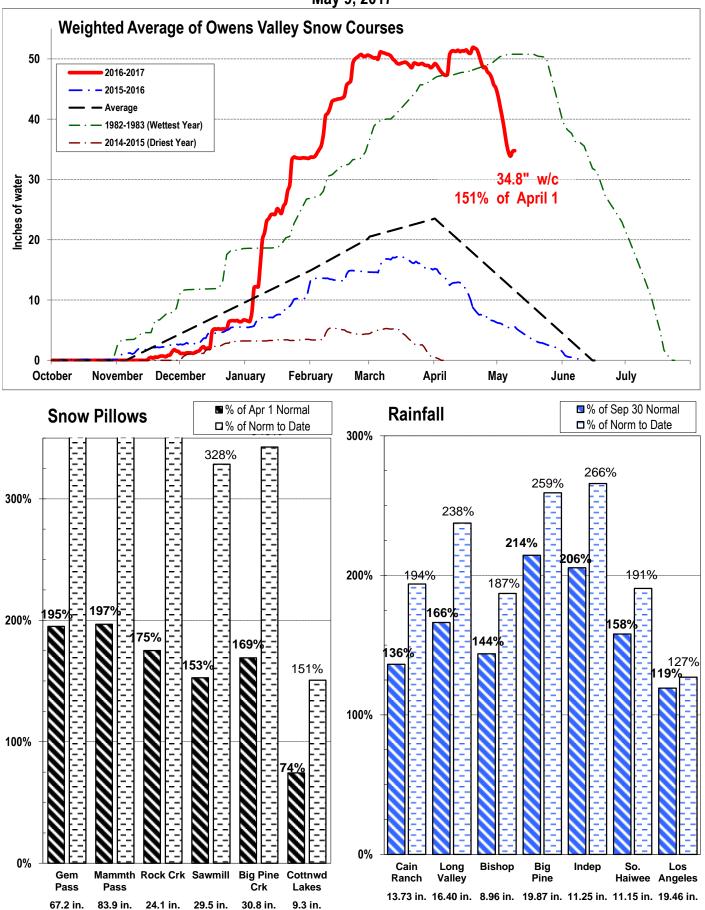

## IV. Eastern Sierra Snowpack/Runoff Report

Greg Loveland discussed the current precipitation conditions (see attached precipitation chart).

## EASTERN SIERRA CURRENT PRECIPITATION CONDITIONS May 9, 2017