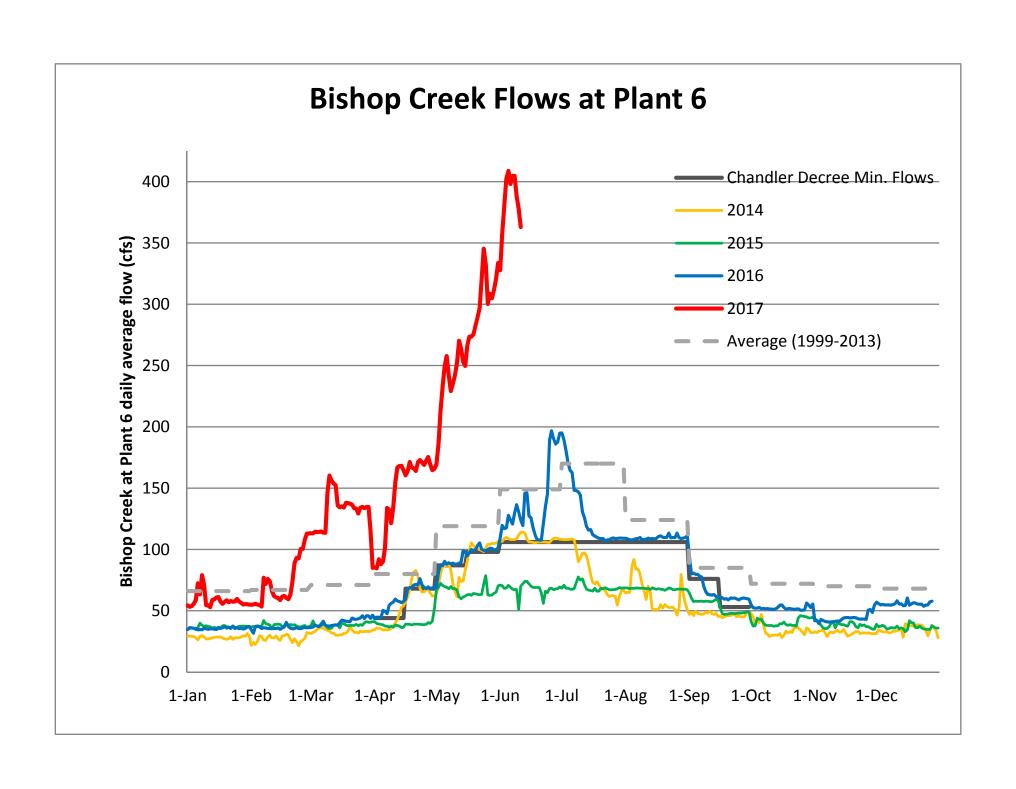

# V. Bishop Creek Precipitation, Flow and Storage Report

Burt Almond reported on the Bishop Creek drainage. He discussed the high volume of snow still present above 10,000 feet and that SCE would like to hold both Lake Sabrina and South Lake to levels 1 foot below spill.