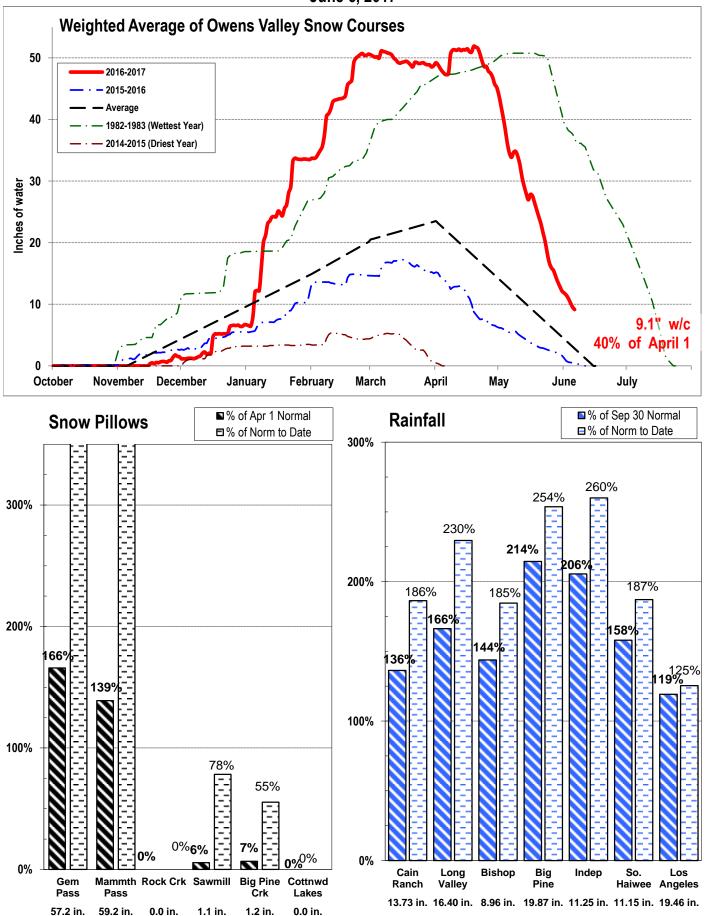

#### IV. Eastern Sierra Snowpack/Runoff Report

Greg Loveland discussed the current precipitation conditions (see attached precipitation chart).

# EASTERN SIERRA CURRENT PRECIPITATION CONDITIONS June 6, 2017