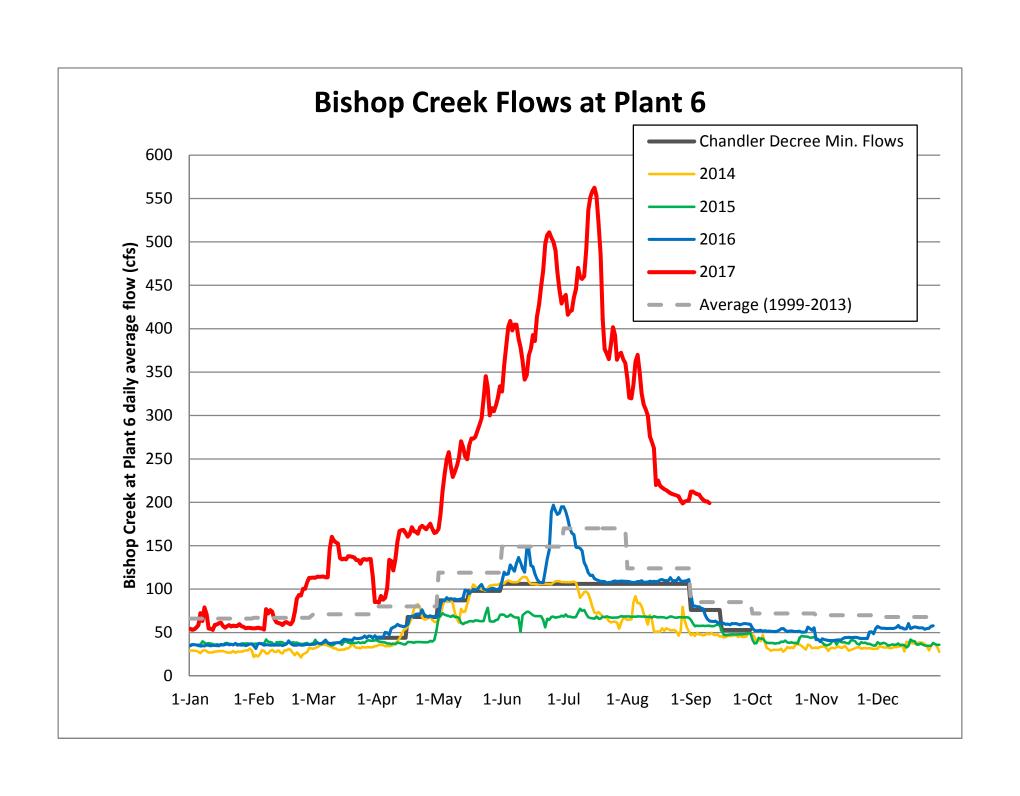

#### 4. Bishop Creek Precipitation, Flow and Storage Report

Greg Loveland discussed the current runoff conditions (see attached precipitation chart). Have not received any updates from SCE but will continue to try. Bishop Creek flow at Plant 6 has been hovering around 200 cfs., and the reservoirs are full and spilling. Members can expect decent flows throughout the fall/winter months.