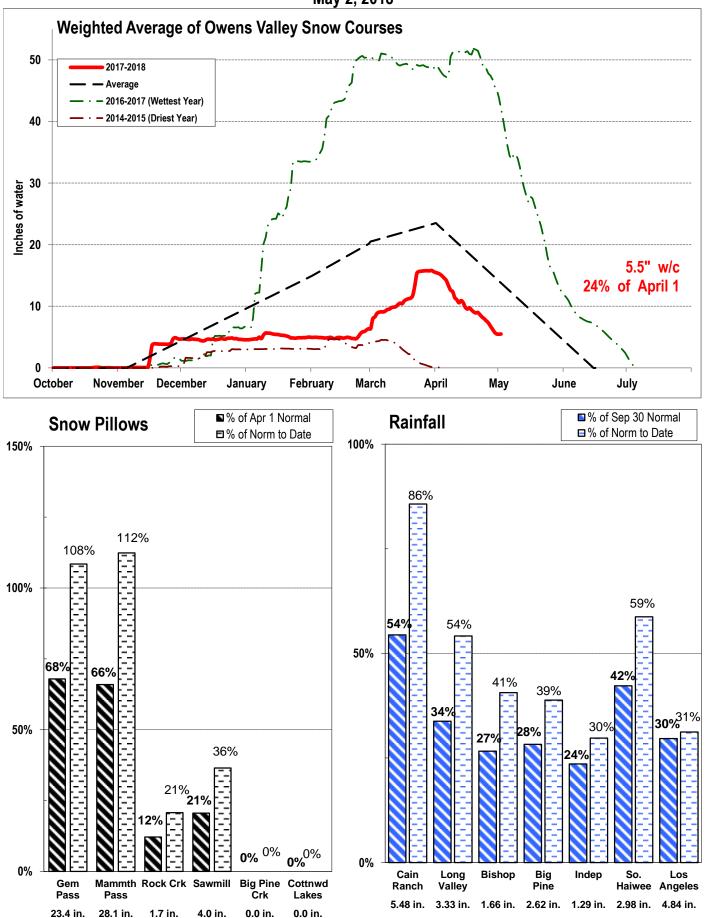

#### 4. Eastern Sierra Runoff and Bishop Creek Flow/Storage Report

Greg Loveland presented the snowpack/runoff projections and the Bishop Creek conditions. (See attached)

# EASTERN SIERRA CURRENT PRECIPITATION CONDITIONS May 2, 2018