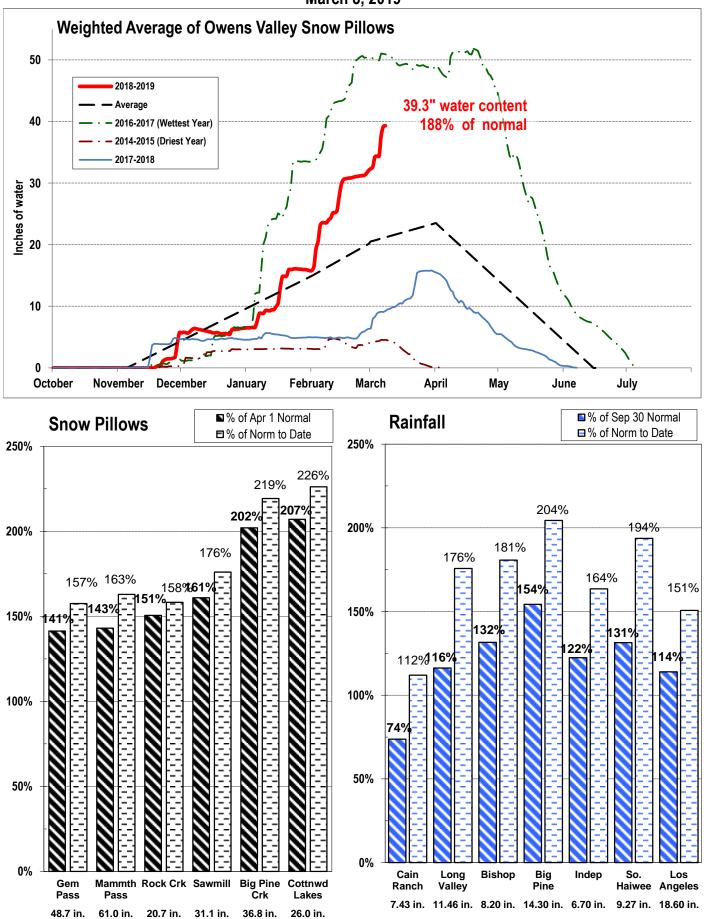

#### 7. Eastern Sierra Snowpack/Runoff Report

Snowpack was 188 percent of normal.

## EASTERN SIERRA CURRENT PRECIPITATION CONDITIONS March 8, 2019