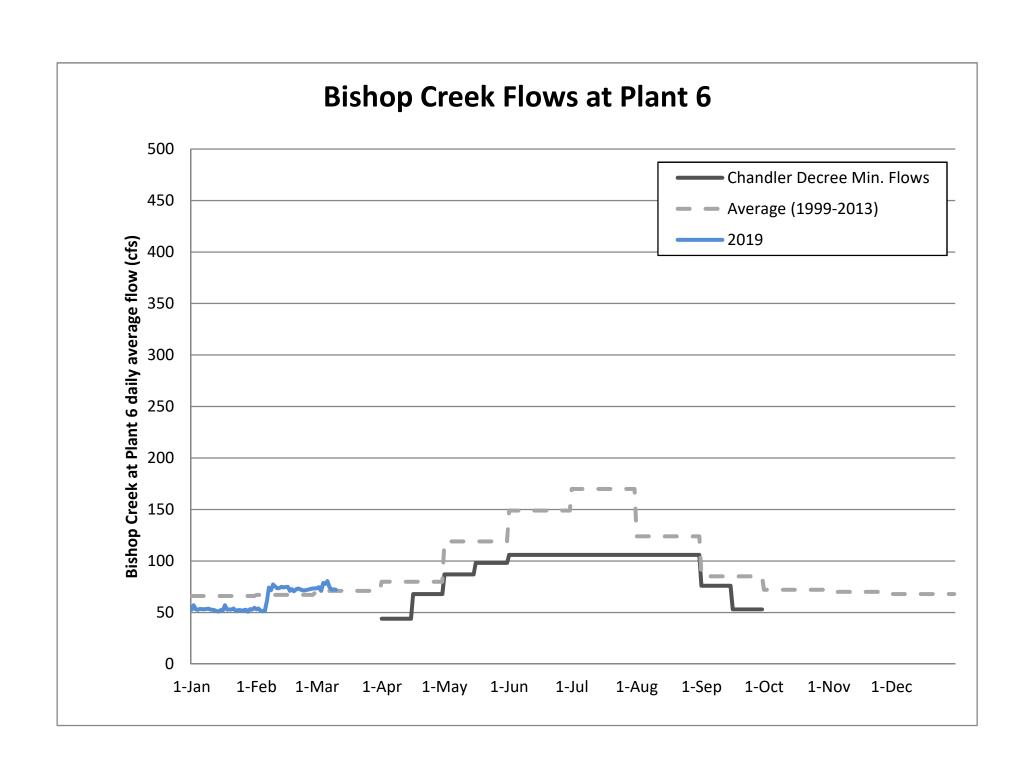

#### 8. Bishop Creek Precipitation, Flow, and Storage Report

Bishop Creek flows have been maintaining at or above the Chandler Decree requirements.