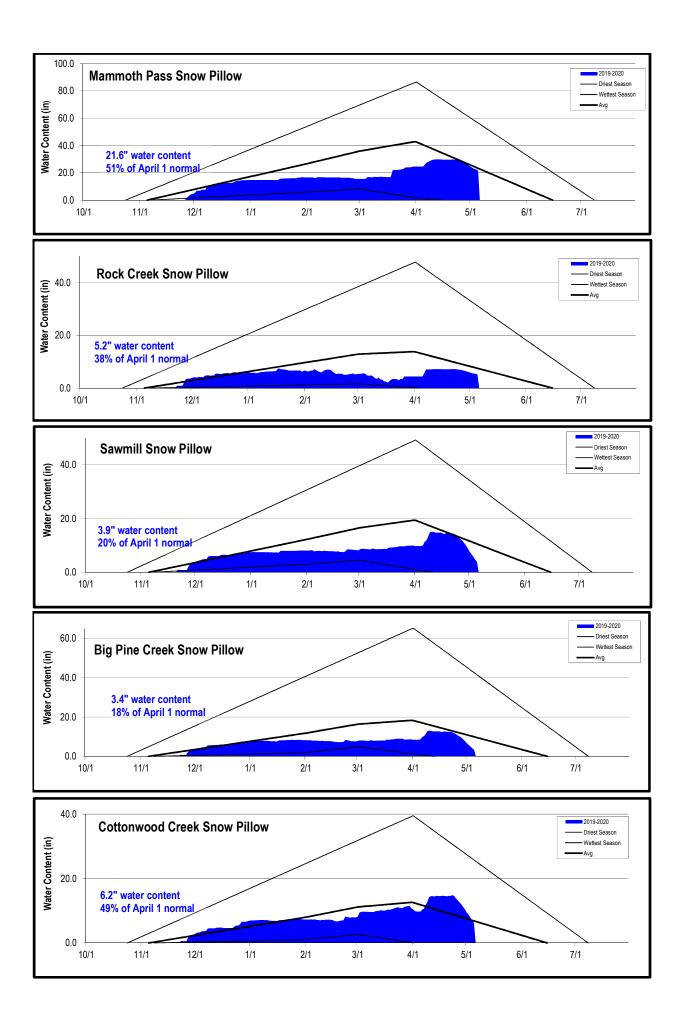

## 5. Bishop Creek Precipitation, Flow, and Storage Report

Runoff forecast for 74% of normal/average. SCE expects to meet Chandler Decree flows except possibly at the very end of the irrigation season. LADWP will check and confirm So Cal Edison's operation plan for the year.

# EASTERN SIERRA CURRENT PRECIPITATION CONDITIONS May 5, 2020