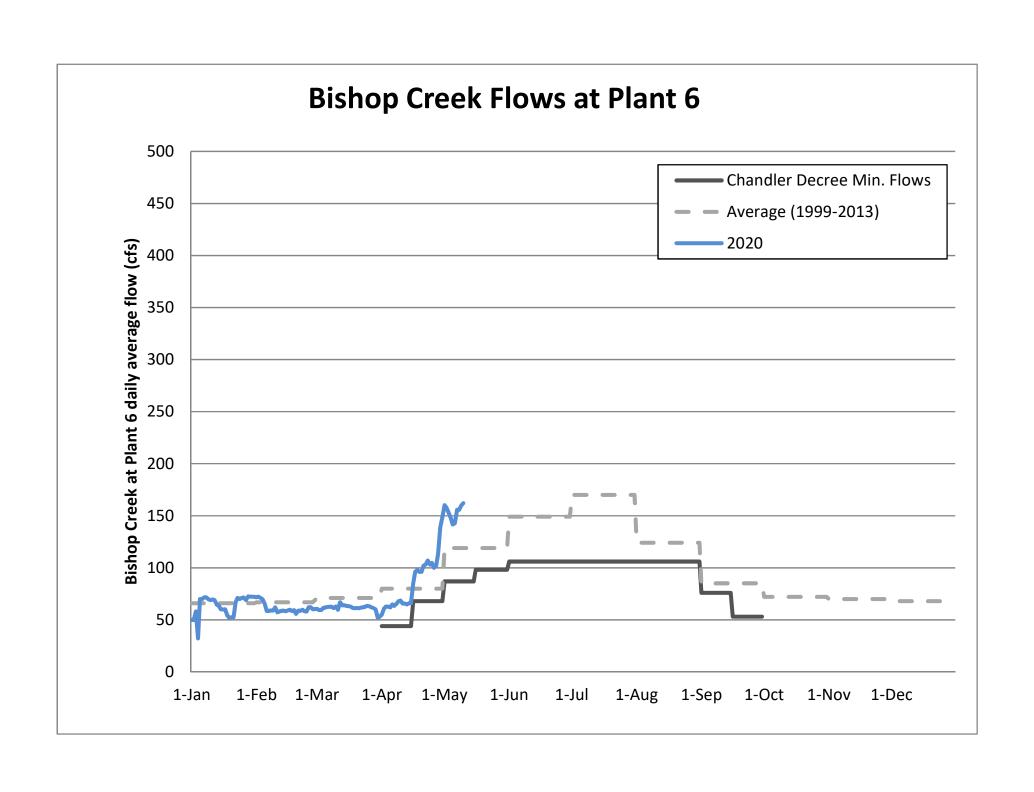

## 5. Bishop Creek Precipitation, Flow, and Storage Report

Runoff forecast for 74% of normal/average. SCE expects to meet Chandler Decree flows except possibly at the very end of the irrigation season. LADWP will check and confirm So Cal Edison's operation plan for the year.