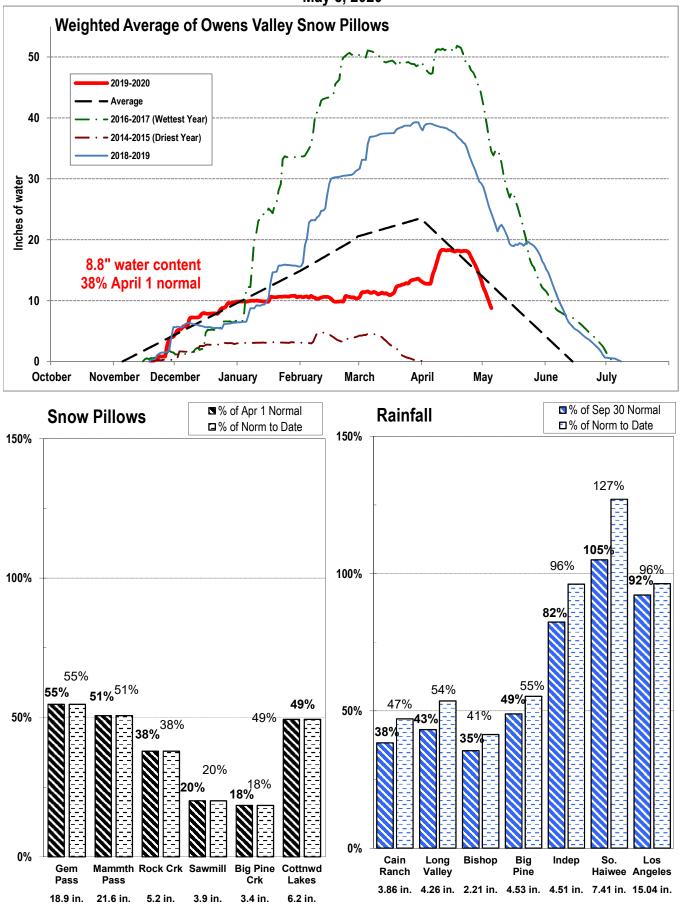

## 5. Bishop Creek Precipitation, Flow, and Storage Report

Runoff forecast for 74% of normal/average. SCE expects to meet Chandler Decree flows except possibly at the very end of the irrigation season. LADWP will check and confirm So Cal Edison's operation plan for the year.

# EASTERN SIERRA CURRENT PRECIPITATION CONDITIONS May 5, 2020