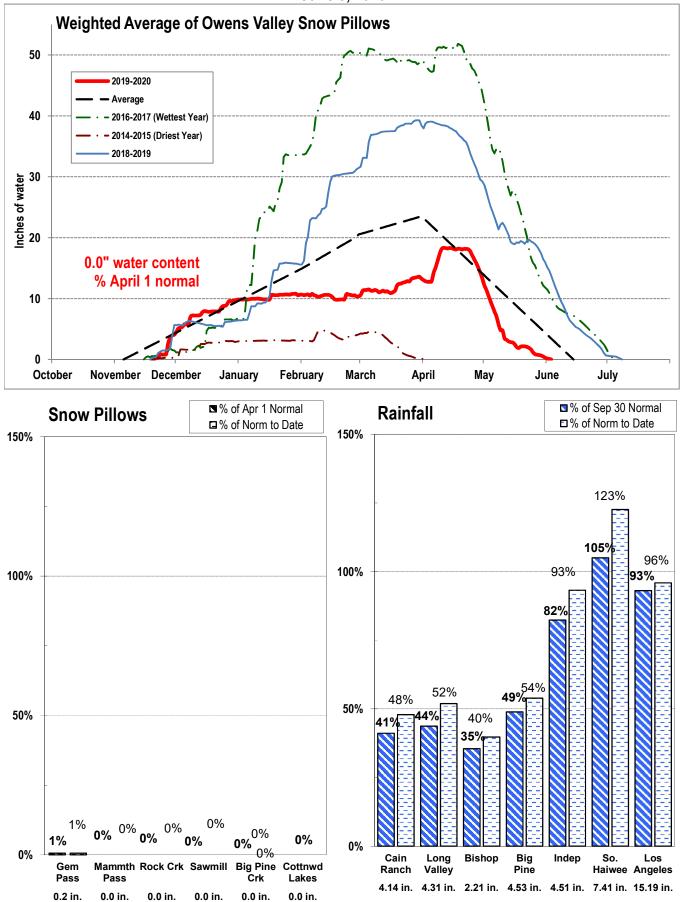

avings

Insurance Refund Interest Income

Transfer from Savings

9 -4 18,660.40

\$,000,00°

75.11

17940

لاجح، ٥٥

577.50

5760.00

TOTAL DEPOSITS

23,660.40

CHECKS WRITTEN:

Water Master Pay - 863.26 X 2 \$ いっとも、52、 Truck Allowance - 200.00 X 2 400.00

Assistant Water Master Pay

Telephone

Payroll Taxes - IRS
Payroll Taxes - State

Payroll Taxes - IRS Unemployment

ALEK PRINTING

**US Post Office** 

Cal Rural Water Assoc Ins

State Fund - Worker's Comp Insurance Holland & Allred - Quarterly Accounting

Cal Rural Water Admin Fee

TRUMUS CONCRETE

Transfer to Savings

TOTAL CHECKS WRITTEN

(9213.53)

UNION CHECKING ACCOUNT

\$ 348.08

**UNION BANK SAVINGS** 

34,764.21

TOTAL BANK BALANCES - April 30, 2020

\$37,112.29



# EASTERN SIERRA CURRENT PRECIPITATION CONDITIONS June 3, 2020