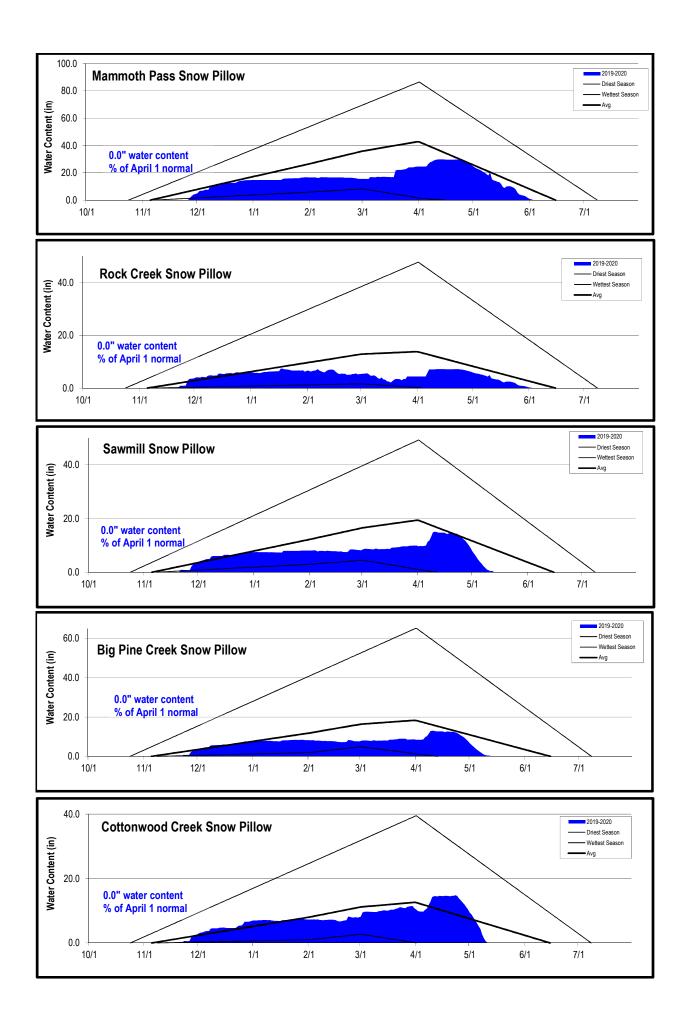

ings

Insurance Refund Interest Income

Transfer from Savings

9 -4 18,660.40

\$,000,00°

75.11

17940

لاجح، ٥٥

577.50

5760.00

TOTAL DEPOSITS

23,660.40

CHECKS WRITTEN:

Water Master Pay - 863.26 X 2 \$ いっとも、52、 Truck Allowance - 200.00 X 2 400.00

Assistant Water Master Pay

Telephone

Payroll Taxes - IRS
Payroll Taxes - State

Payroll Taxes - IRS Unemployment

ALEK PRINTING

**US Post Office** 

Cal Rural Water Assoc Ins

State Fund - Worker's Comp Insurance Holland & Allred - Quarterly Accounting

Cal Rural Water Admin Fee

TRUMUS CONCRETE

Transfer to Savings

TOTAL CHECKS WRITTEN

(9213.53)

UNION CHECKING ACCOUNT

\$ 348.08

**UNION BANK SAVINGS** 

34,764.21

TOTAL BANK BALANCES - April 30, 2020

\$37,112.29



# EASTERN SIERRA CURRENT PRECIPITATION CONDITIONS June 3, 2020