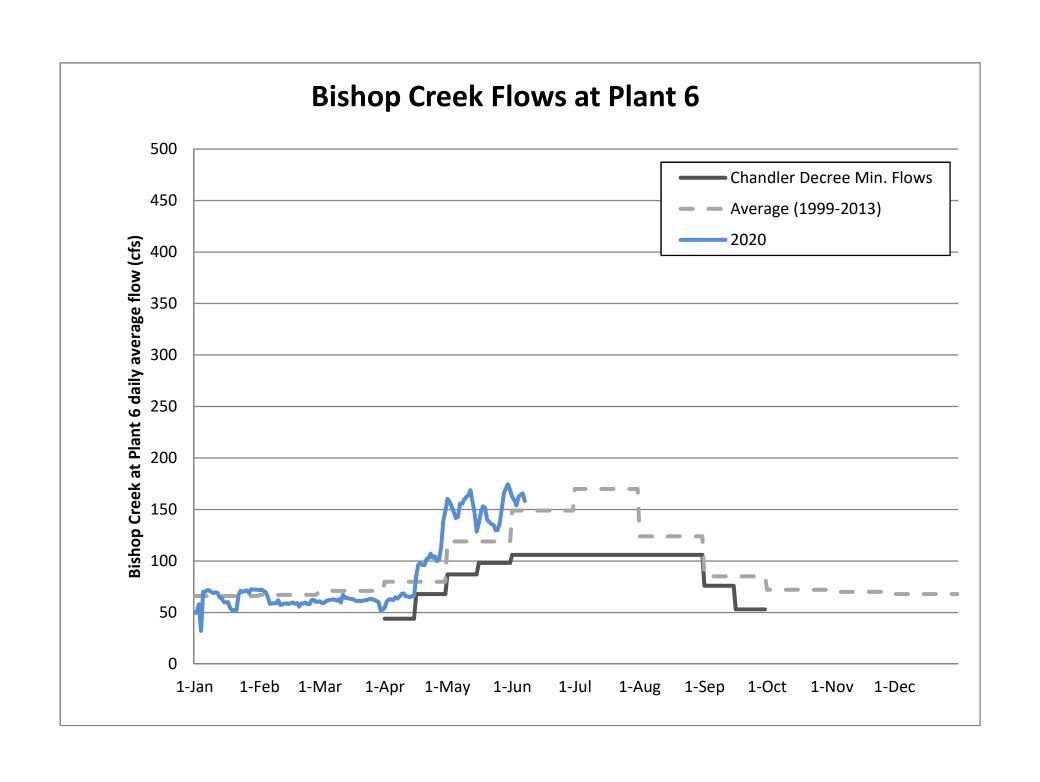

#### 5. Bishop Creek Precipitation, Flow, and Storage Report

Bishop Creek flow is expected to be in the 130-160 cfs range for June/July. Winter is expected to be in the 50-55 cfs range.