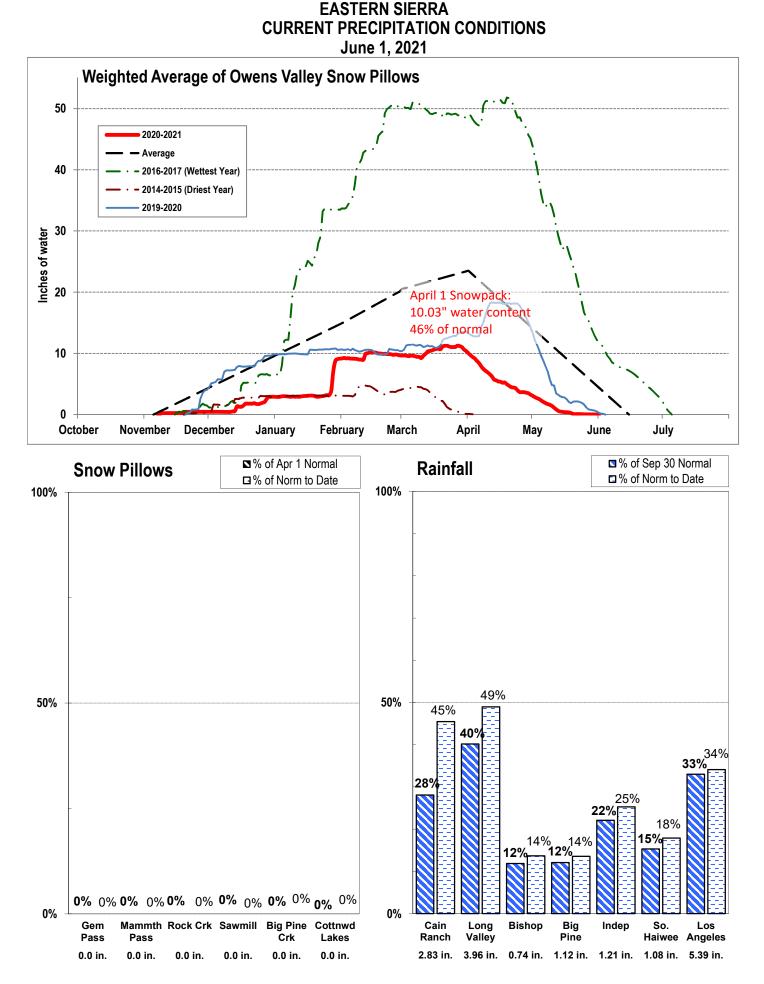

#### 5. Bishop Creek Precipitation, Flow, and Storage Report

SCE has been maintaining the minimum flows required by the Chandler Decree. The board is uncertain of what to expect for flows during the winter months. Eric will reach out to SCE to see what their operation plan is.

Measurement as Inches Water Content; Precipitation totals are cumulative for water year beginning Oct 1