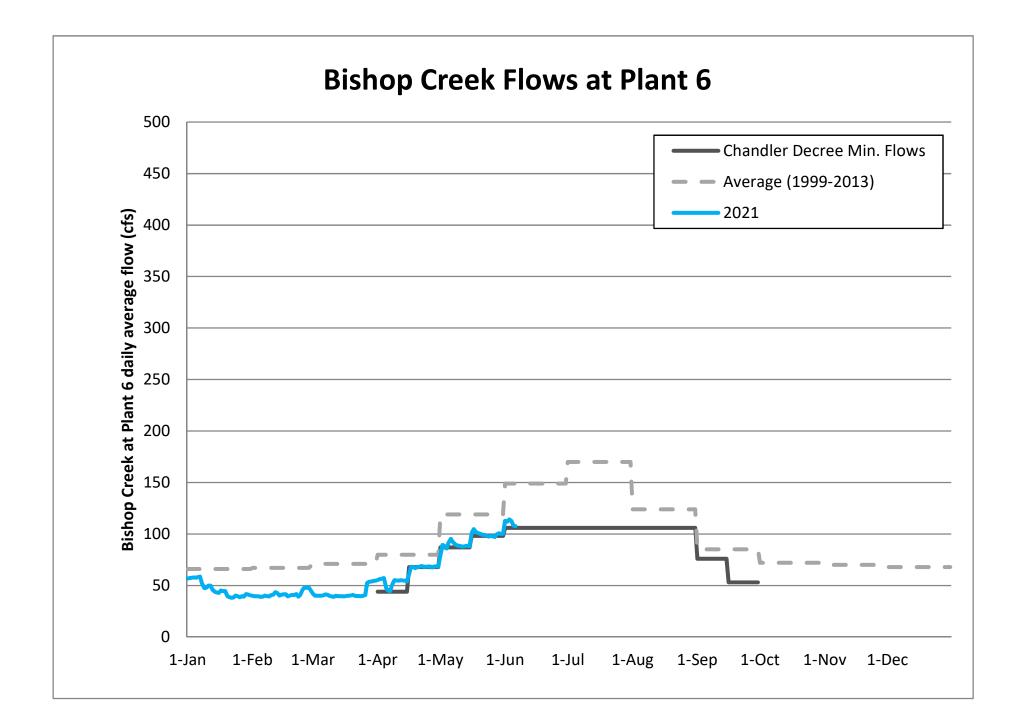

#### 5. Bishop Creek Precipitation, Flow, and Storage Report

SCE has been maintaining the minimum flows required by the Chandler Decree. The board is uncertain of what to expect for flows during the winter months. Eric will reach out to SCE to see what their operation plan is.