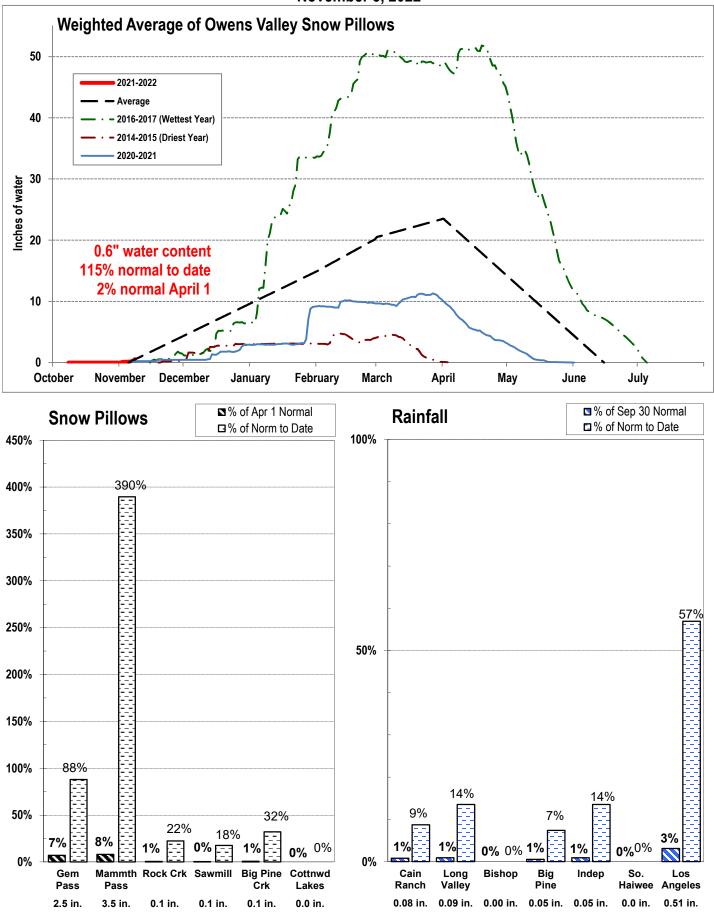

Measurement as Inches Water Content; Precipitation totals are cumulative for water year beginning Oct 1