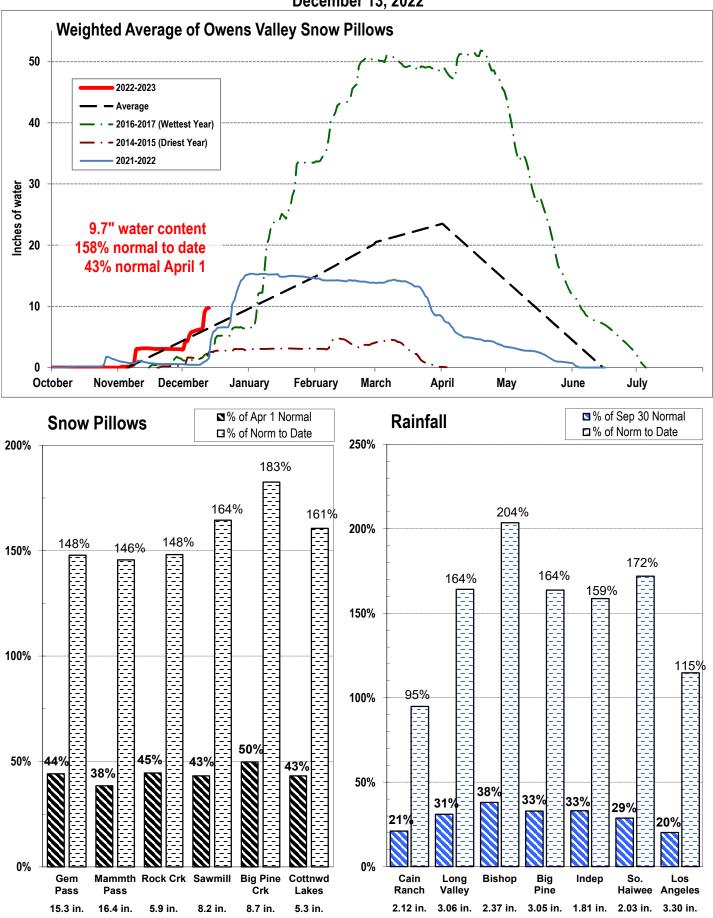

### EASTERN SIERRA CURRENT PRECIPITATION CONDITIONS December 13, 2022

Measurement as Inches Water Content; Precipitation totals are cumulative for water year beginning Oct 1