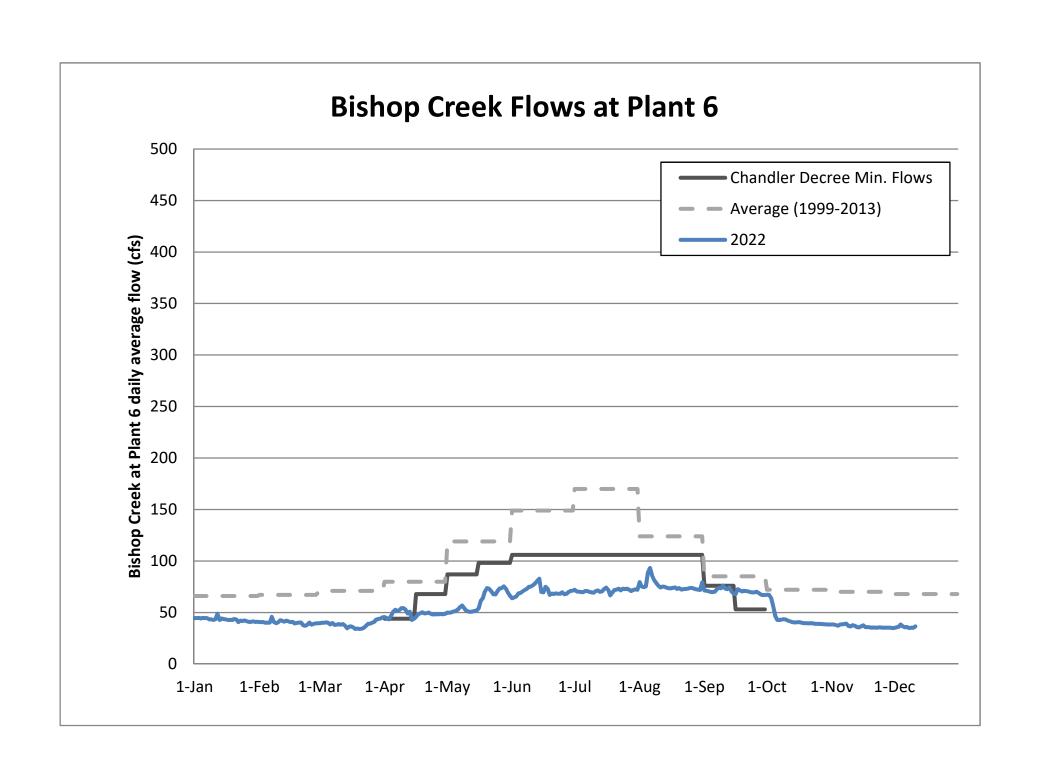

### 4. Bishop Creek Precipitation, Flow, and Storage Report

SCE has been non-responsive to requests for communication on their plan for winter flows. Eric will contact SCE for current storage conditions.