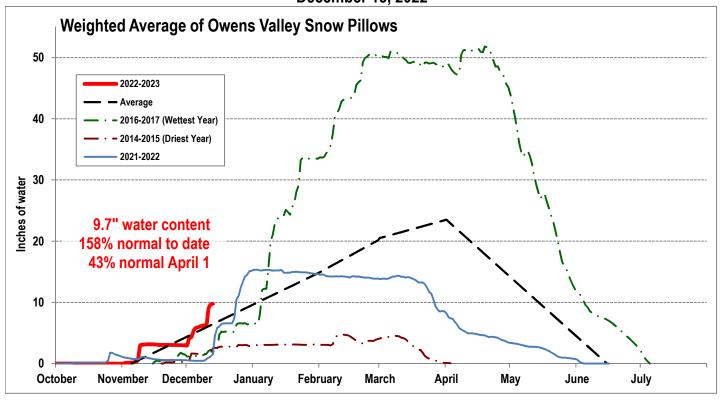

|
| UNION BANK SAVINGS                                                                                                                                                                                                                                               |                                                       |               | 62,721.83              |
| TOTAL BANK BALANCES - November 30, 2022                                                                                                                                                                                                                          |                                                       | \$            | 70,802.72              |



# EASTERN SIERRA CURRENT PRECIPITATION CONDITIONS December 13, 2022





# Bishop Creek Water Association Monthly Meeting Date \_12/13/22\_\_\_\_

### **Attendance Sheet**

| Name            | Address | Email |
|-----------------|---------|-------|
| Merry Armstrong |         |       |
| Don Kunze       |         |       |
| Mark Frumkin    |         |       |
| Eric Tillemans  |         |       |
| Matt Durkee     |         |       |
| Susan Kunze     |         |       |
|                 |         |       |
|                 |         |       |
|                 |         |       |
|                 |         |       |
|                 |         |       |
|                 |         |       |
|                 |         |       |
|                 |         |       |
|                 |         |       |
|                 |         |       |
|