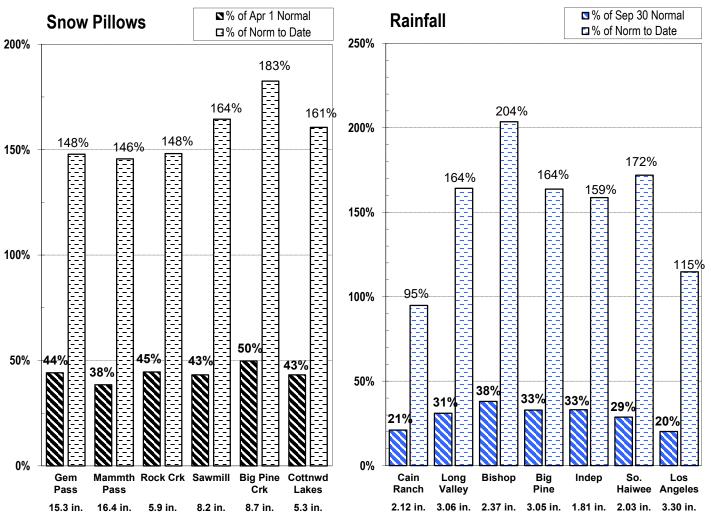

|
| UNION BANK SAVINGS                                                                                                                                                                                                                                               |                                                       |               | 62,721.83              |
| TOTAL BANK BALANCES - November 30, 2022                                                                                                                                                                                                                          |                                                       | \$            | 70,802.72              |



# EASTERN SIERRA CURRENT PRECIPITATION CONDITIONS December 13, 2022





# Bishop Creek Water Association Monthly Meeting Date \_12/13/22\_\_\_\_

### **Attendance Sheet**

| Name            | Address | Email |
|-----------------|---------|-------|
| Merry Armstrong |         |       |
| Don Kunze       |         |       |
| Mark Frumkin    |         |       |
| Eric Tillemans  |         |       |
| Matt Durkee     |         |       |
| Susan Kunze     |         |       |
|                 |         |       |
|                 |         |       |
|                 |         |       |
|                 |         |       |
|                 |         |       |
|                 |         |       |
|                 |         |       |
|                 |         |       |
|                 |         |       |
|                 |         |       |
|