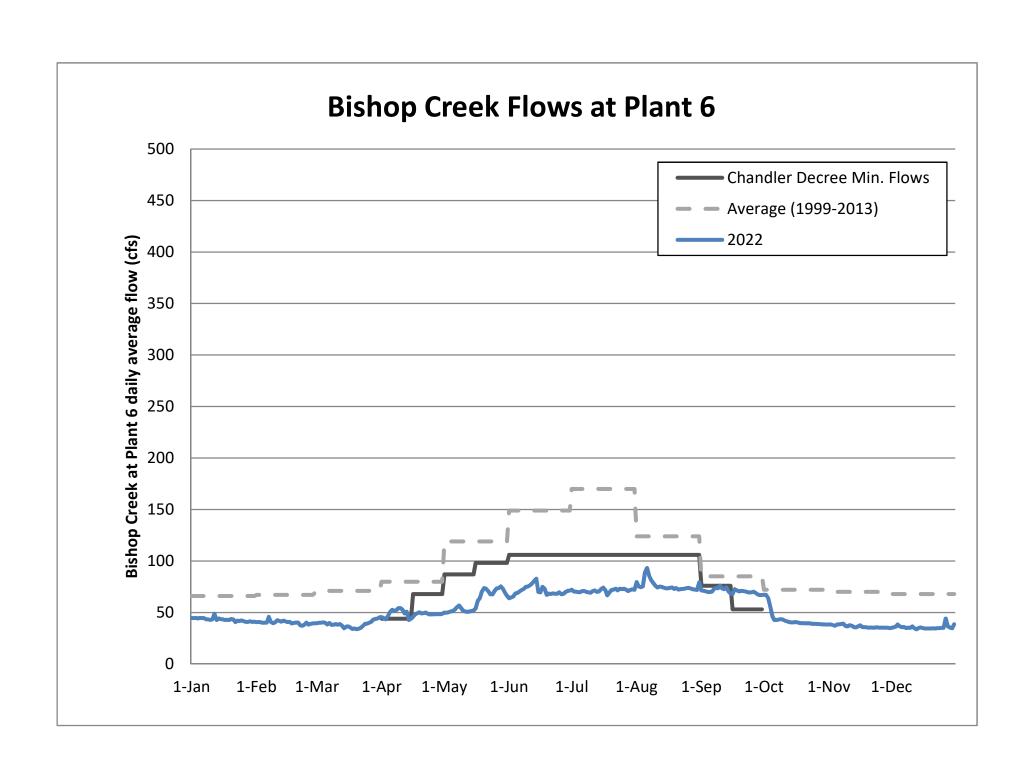

### 4. Bishop Creek Precipitation, Flow, and Storage Report

SCE has been non-responsive to requests for communication on their plan for winter flows. Eric will contact SCE for current storage conditions.