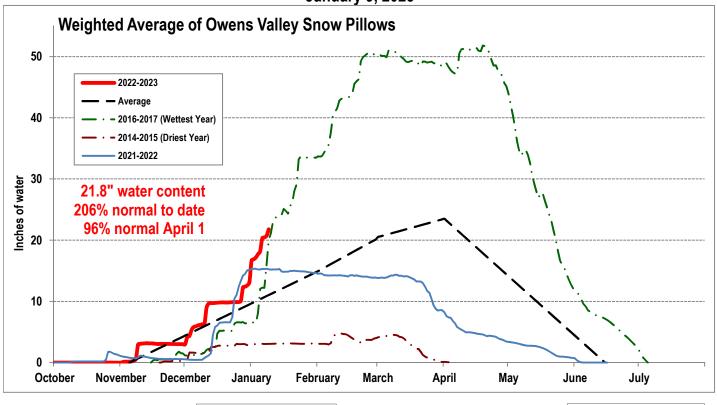

|      |                                                                     | ,  | 62,721.83                          |
| TOTAL BANK BALANCES - November 30, 2022                                                                                                                                                                                                                                                                                                                                        |      |                                                                     | \$ | 68,490.92                          |



# EASTERN SIERRA CURRENT PRECIPITATION CONDITIONS January 9, 2023





# Proposed 2023 Budget

| INCOME                                  | 2021        | 2022                                    | 2022        | 2023                                    |
|-----------------------------------------|-------------|-----------------------------------------|-------------|-----------------------------------------|
|                                         | Actual      | Approved                                | Actual      | Proposed                                |
| Assessment Rates                        | \$40/\$2.90 | \$40/\$2.90                             | \$40/\$2.90 | \$40/\$2.90                             |
| Parcels                                 | \$34,880.00 | \$33,840.00                             | \$33,840.00 | \$33,840.00