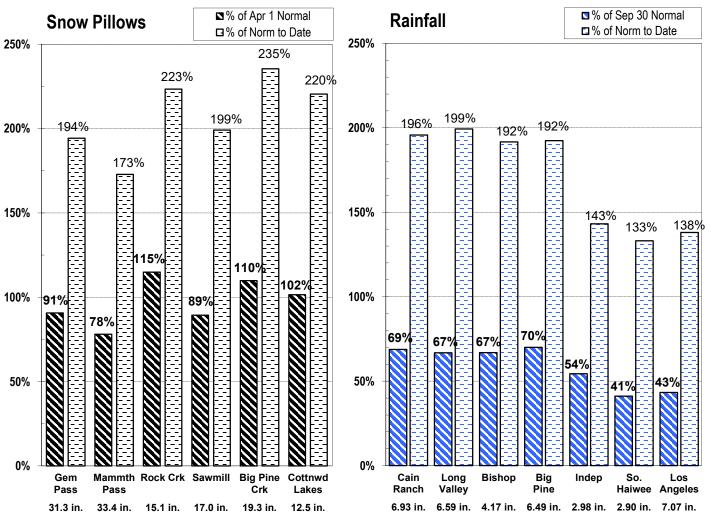

|      |                                                                     | ,  | 62,721.83                          |
| TOTAL BANK BALANCES - November 30, 2022                                                                                                                                                                                                                                                                                                                                        |      |                                                                     | \$ | 68,490.92                          |



# EASTERN SIERRA CURRENT PRECIPITATION CONDITIONS January 9, 2023





# Proposed 2023 Budget

| INCOME                                  | 2021        | 2022                                    | 2022        | 2023                                    |
|-----------------------------------------|-------------|-----------------------------------------|-------------|-----------------------------------------|
|                                         | Actual      | Approved                                | Actual      | Proposed                                |
| Assessment Rates                        | \$40/\$2.90 | \$40/\$2.90                             | \$40/\$2.90 | \$40/\$2.90                             |
| Parcels                                 | \$34,880.00 | \$33,840.00                             | \$33,840.00 | \$33,840.00