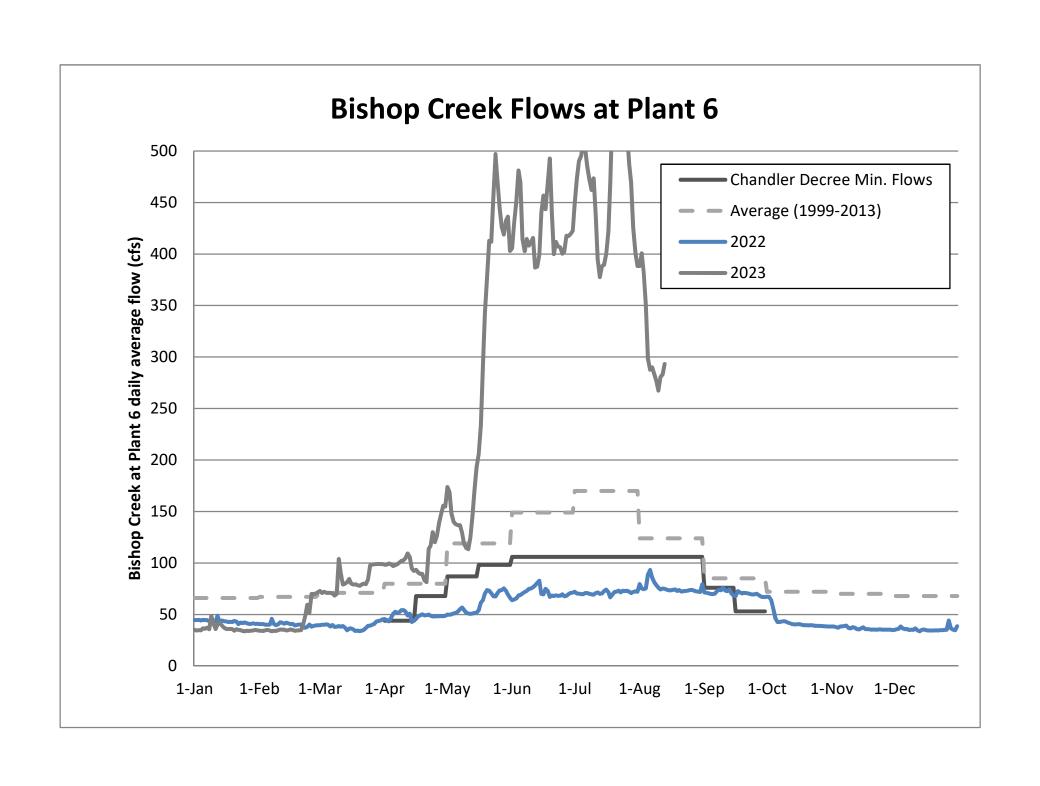

#### 4. Bishop Creek Precipitation, Flow, and Storage Report

The Mammoth Pass snow pillow went to zero on August 22<sup>nd</sup>. All of the SCE Reservoirs are full.