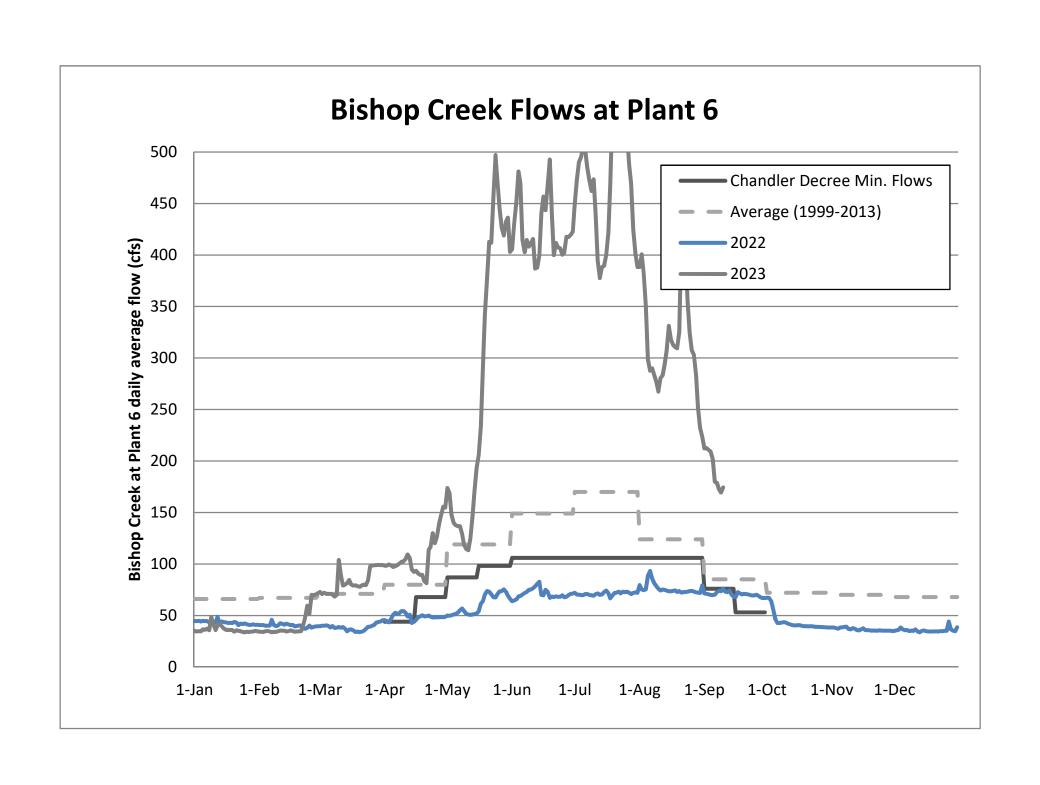

#### 4. Bishop Creek Precipitation, Flow, and Storage Report

The Mammoth Pass snow pillow went to zero on August 22<sup>nd</sup>. All of the SCE Reservoirs are full.