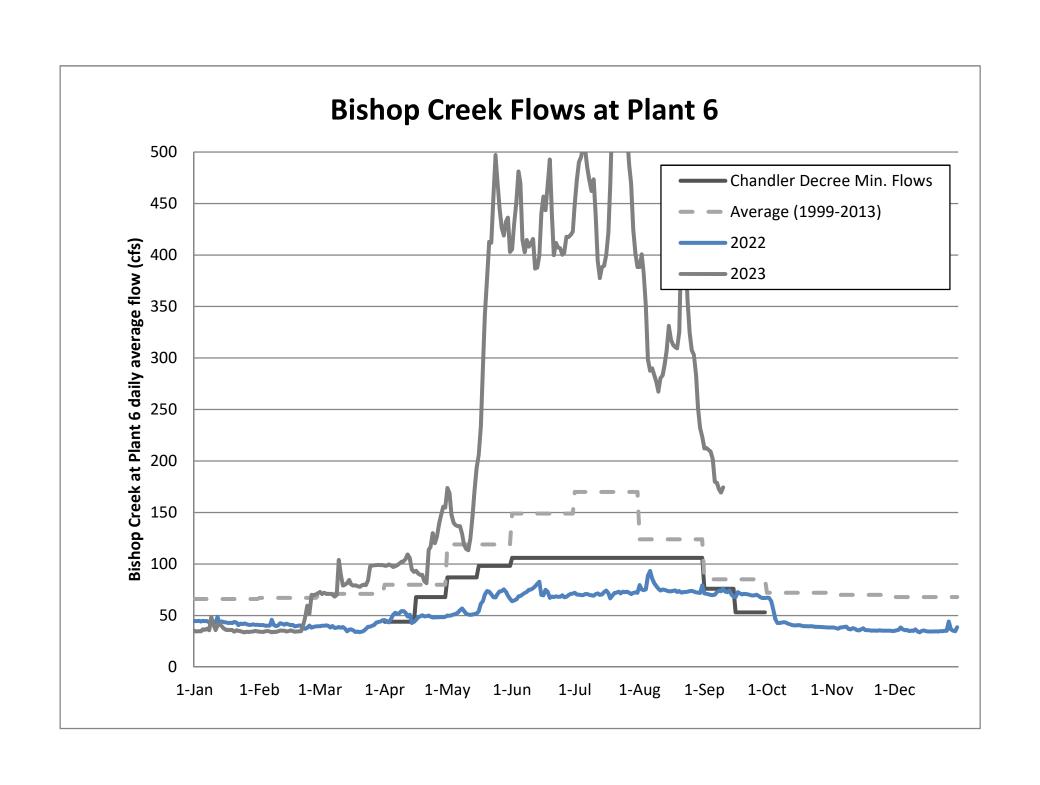

#### 4. Bishop Creek Precipitation, Flow, and Storage Report

Bishop Creek dropped below 200 cfs as of September 5<sup>th</sup>. Precipitation from Tropical Storm Hillary measured to be 2 inches in Bishop and up to 4 inches in the Bishop Creek Drainage. The flows in the creek continue to be well above normal.