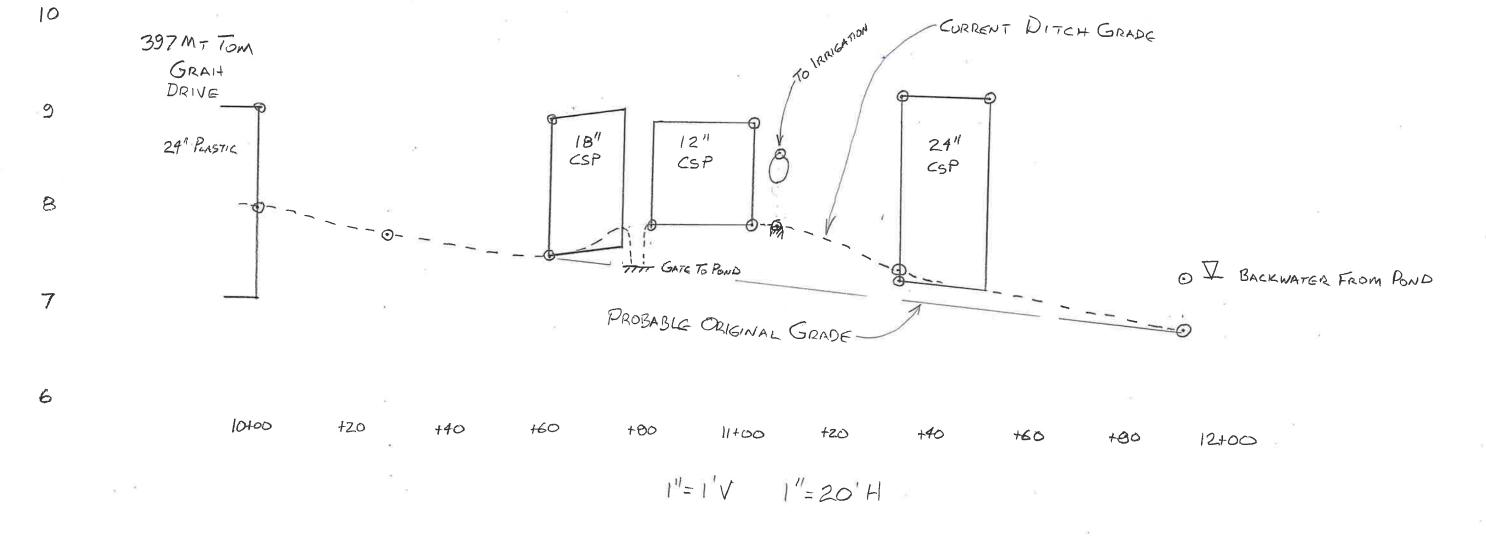

#### 4. Bishop Creek Precipitation, Flow, and Storage Report

Bishop Creek dropped below 200 cfs as of September 5<sup>th</sup>. Precipitation from Tropical Storm Hillary measured to be 2 inches in Bishop and up to 4 inches in the Bishop Creek Drainage. The flows in the creek continue to be well above normal.