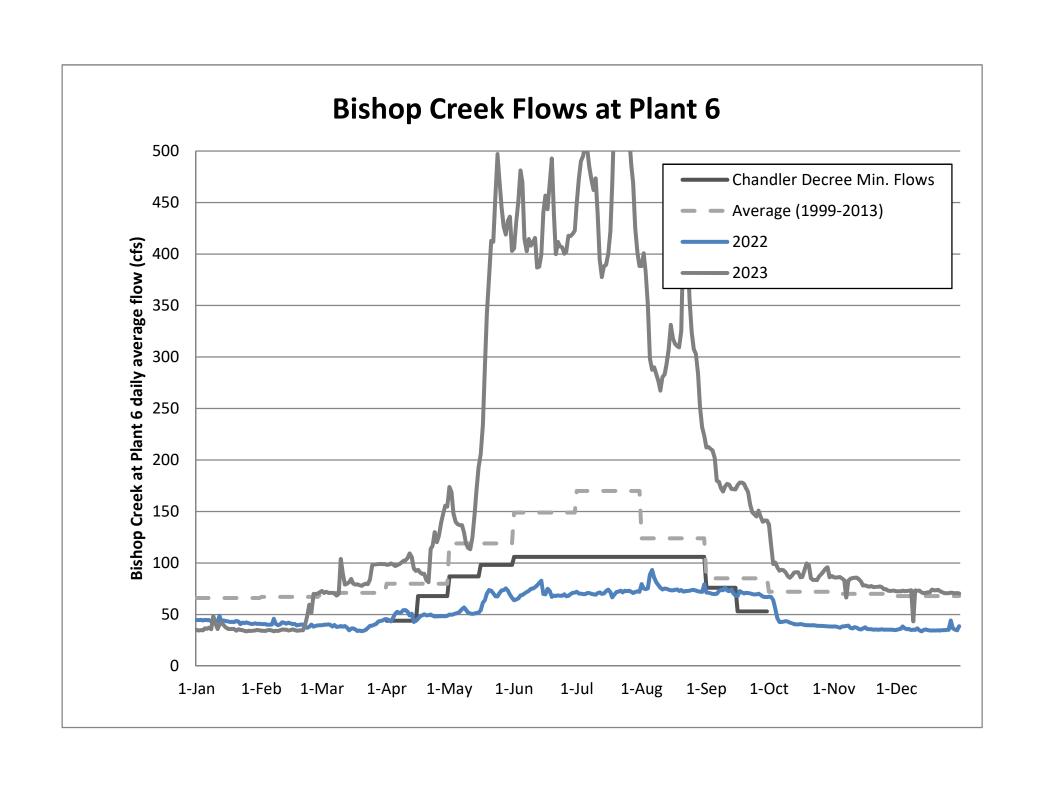

#### 5. Bishop Creek Precipitation, Flow, and Storage Report

The current snowpack is at 18% of normal. The water year to date is considered "Very Dry". SCE is maintaining normal winter flows.