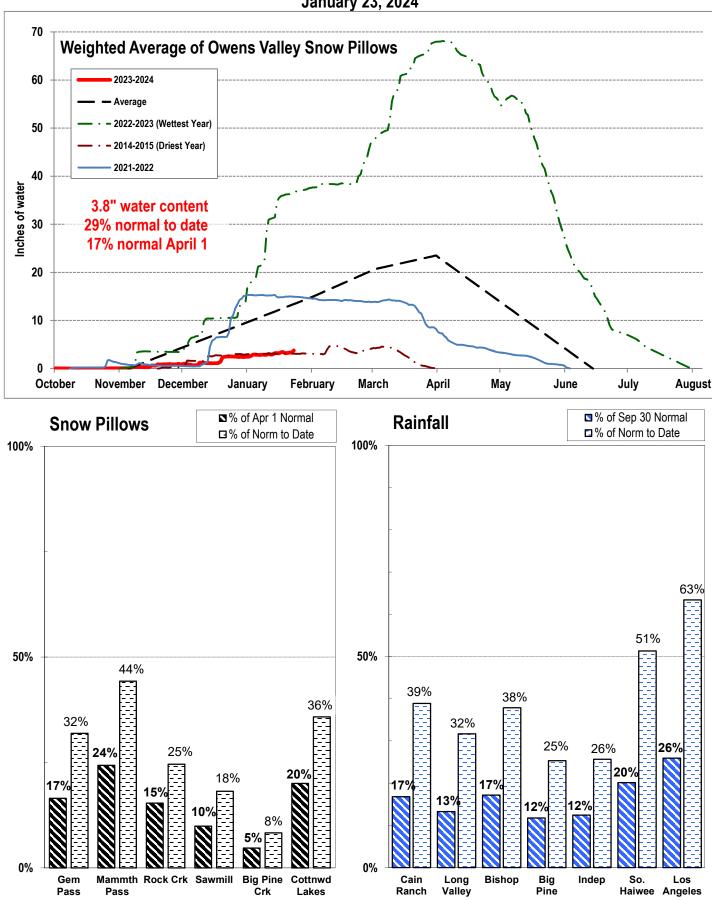

#### 5. Bishop Creek Precipitation, Flow, and Storage Report

The current snowpack is at 18% of normal. The water year to date is considered "Very Dry". SCE is maintaining normal winter flows.