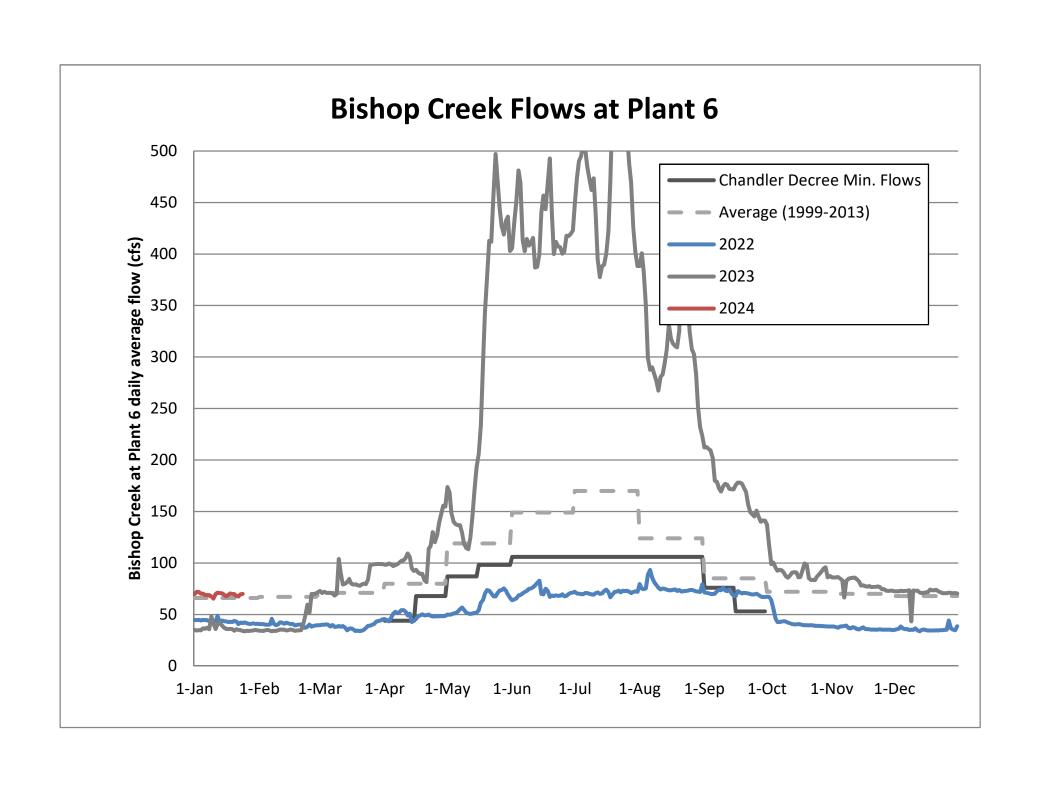

#### 5. Bishop Creek Precipitation, Flow, and Storage Report

The current snowpack is at 18% of normal. The water year to date is considered "Very Dry". SCE is maintaining normal winter flows.