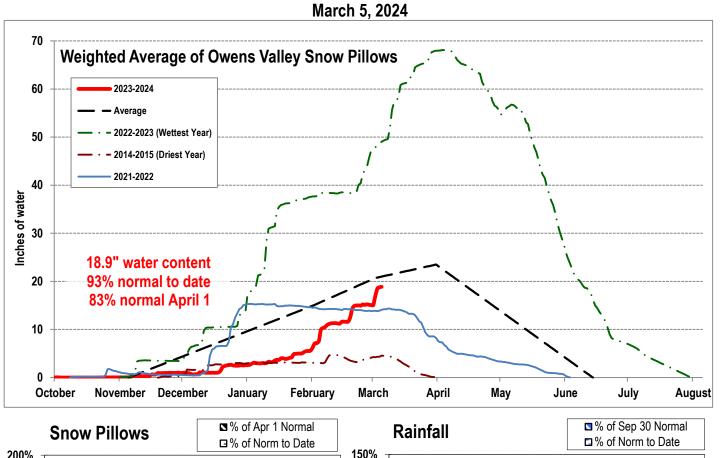

|
| USBANK SAVINGS ACCOUNT                                                                         |    |                    | •  | 41,147.36                                       |
| USBANK TIME CERTIFICATE                                                                        |    |                    |    | 10,000.00                                       |
| USBANK TIME CERTIFICATE                                                                        |    |                    |    | 20,000.00                                       |
| TOTAL BANK BALANCES - February 29, 2024                                                        |    |                    | \$ | 73,152.76                                       |



## EASTERN SIERRA CURRENT PRECIPITATION CONDITIONS March 5, 2024





#### **EASTERN SIERRA SNOW SURVEY RESULTS**

March 1, 2024

| MAMMOTH LAKES                                | AREA                    |                      |                          |                               |                               |
|----------------------------------------------|-------------------------|----------------------|--------------------------|-------------------------------|-------------------------------|
| Course                                       | Water<br>Content        | Normal<br>to Date    | April 1<br><u>Normal</u> | % of Normal<br><u>to Date</u> | % of April 1<br><u>Normal</u> |
| Mammoth Pass<br>Mammoth Lakes<br>Minarets 2  | 29.2<br>15.8<br>19.9    | 35.7<br>17.8<br>25.2 | 42.7<br>20.1<br>29.3     | 82%<br>89%<br>79%             | 68%<br>78%<b