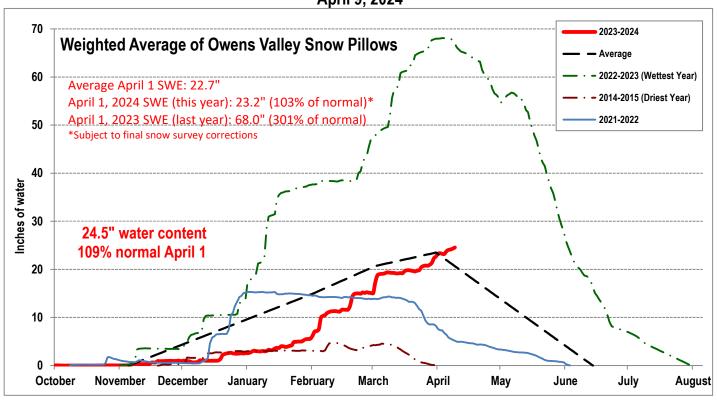

|              |           |                                     |        |
| ENDING CHECHING BALANCE                   | 3003,25   | 2005.40  | 9448.99  |          |                      |       |      |        |              |           |                                     |        |
| ENDING SAVING ACCT. BALANCE/CD'S          | 71,004.17 | 71147.36 | 61275.70 |          |                      |       |      |        |              |           |                                     | 1      |
| TOTAL BANK BALANCE                        | 74,007.42 | 73152.76 | 70724.69 |          |                      |       |      |        |              |           |                                     |        |

4/9/2024

0



## EASTERN SIERRA CURRENT PRECIPITATION CONDITIONS April 9, 2024







## BILL AND MAGGIE EGAN, AT THE GARDEN OF EGAN 3613 RANCH ROAD, BISHOP, CALIFORNIA 93514

TO:

Board of Directors, Watermaster Bishop Creek Water Association

Post Office Box 1273, Bishop, California 93515

FROM:

Bill & Maggie Egan

DATE: '

March 22, 2024

Hello.

Per the BCWD Bylaws, we are writing to inform you of our intended use of ditch water for this spring, summer and fall.

As you likely are aware, we are one of the properties in the system that still flood irrigates; we do not have a sprinkler system. It has been our practice over the past 25 years to flood irrigate on Mondays and/or Thursdays. Depending on water supply and climate, we plan to continue with that practice. In the event we need to amend that schedule, we will notify the Watermaster.

It is our goal to minimi