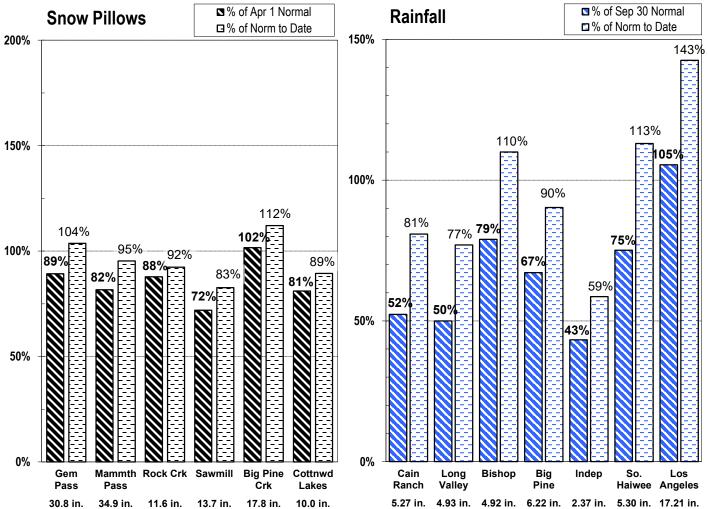

#### **EASTERN SIERRA SNOW SURVEY RESULTS**

March 1, 2024

| MAMMOTH LAKES                                | AREA                    |                      |                          |                               |                               |
|----------------------------------------------|-------------------------|----------------------|--------------------------|-------------------------------|-------------------------------|
| Course                                       | Water<br>Content        | Normal<br>to Date    | April 1<br><u>Normal</u> | % of Normal<br><u>to Date</u> | % of April 1<br><u>Normal</u> |
| Mammoth Pass<br>Mammoth Lakes<br>Minarets 2  | 29.2<br>15.8<br>19.9    | 35.7<br>17.8<br>25.2 | 42.7<br>20.1<br>29.3     | 82%<br>89%<br>79%             | 68%<br>78%<br>68%             |
| Average                                      | : 21.6                  | 26.2                 | 30.7                     | 83%                           | 70%                           |
| ROCK CREEK ARE                               | A                       |                      |                          |                               |                               |
| <u>Course</u>                                | Water<br>Content        | Normal<br>to Date    | April 1<br><u>Normal</u> | % of Normal<br>to Date        | % of April 1<br>Normal        |
| Rock Creek 1<br>Rock Creek 2<br>Rock Creek 3 | 5.8<br>6.3<br>9.2       | 8.0<br>9.8<br>12.4   | 7.1<br>10.1<br>13.2      | 72%<br>64%<br>74%             | 81%<br>62%<br>70%             |
| Average                                      | : 7.1                   | 10.1                 | 10.1                     | 70%                           | 70%                           |
| BISHOP AREA                                  |                         |                      |                          |                               |                               |
| Course                                       | Water<br><u>Content</u> | Normal<br>to Date    | April 1<br><u>Normal</u> | % of Normal<br><u>to Date</u> | % of April 1<br><u>Normal</u> |
| Sawmill                                      | 10.4                    | 16.2                 | 19.0                     | 64%                           | 54%                           |
| Average                                      | : 10.4                  | 16.2                 | 19.0                     | 64%                           | 54%                           |
| BIG PINE AREA (C                             | ontributes 13% of Ow    | rens River Basin ru  | ınoff)                   |                               |                               |
| Course                                       | Water<br><u>Content</u> | Normal<br>to Date    | April 1<br><u>Normal</u> | % of Normal<br><u>to Date</u> | % of April 1<br><u>Normal</u> |
| Big Pine Creek 2<br>Big Pine Creek 3         | 9.1<br>13.5             | 12.2<br>15.7         | 12.6<br>17.5             | 74%<br>86%                    | 72%<br>77%                    |
| Average                                      | : 11.3                  | 14.0                 | 15.1                     | 81%                           | 75%                           |
| COTTONWOOD AR                                | EA                      |                      |                          |                               |                               |
| <u>Course</u>                                | Water<br>Content        | Normal<br>to Date    | April 1<br><u>Normal</u> | % of Normal<br><u>to Date</u> | % of April 1<br><u>Normal</u> |
| Cottonwood Lakes 1<br>Trailhead*             | 8.2<br>8.6              | 11.0<br>11.4         | 12.3<br>12.5             | 74%<br>75%                    | 66%<br>68%                    |
| Average                                      | : 8.4                   | 11.2                 | 12.4                     | 75%                           | 67%                           |
| EASTERN SIERRA O                             | VERALL SNOW             | PACK                 |                          |                               |                               |
| Average<br>of all                            | Water<br>Content        | Normal<br>to Date    | April 1<br><u>Normal</u> | % of Normal<br>to Date        | % of April 1<br>Normal        |
| Snow Courses                                 | 12.5                    | 16.4                 | 18.7                     | 76%                           | 67%                           |

Normals are based on the 1971-2020 period.

\* Trailhead has only been measured since 1982, so the normal is estimated.

Post Office Box 1273 Bishop, California 93515

February 13, 2024

Mr. Terry O'Brien 210 So. Mountain View Rd. Bishop, CA 93514