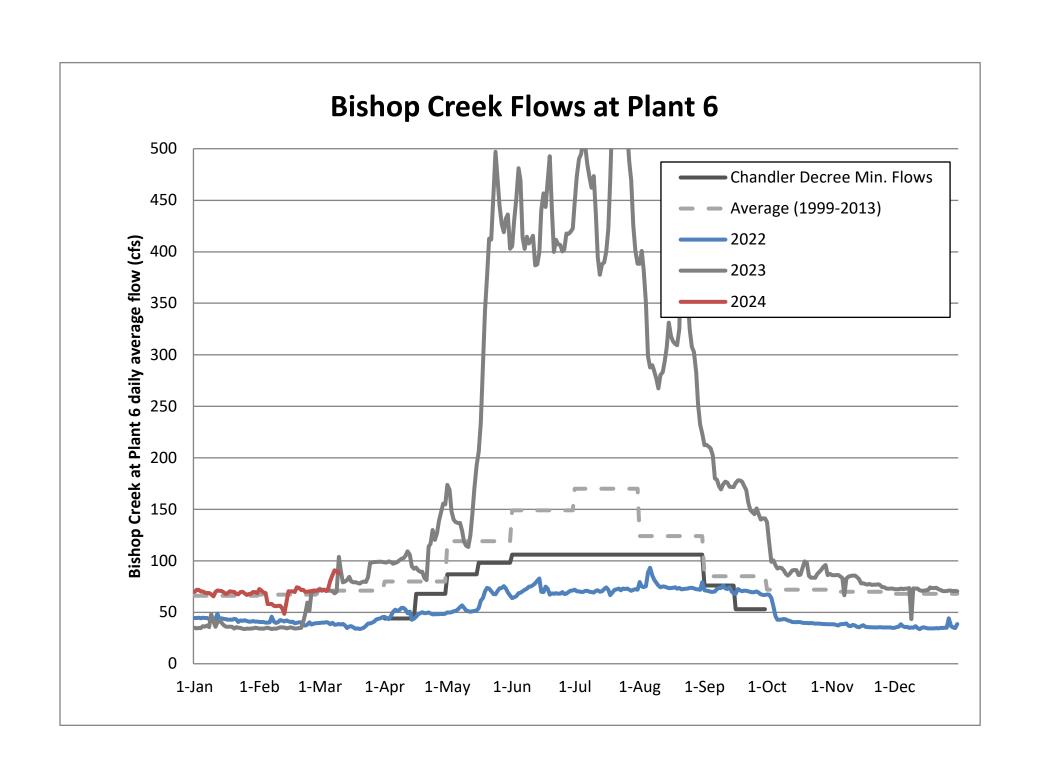

#### 5. Bishop Creek Precipitation and Flow and Storage Report

The measured snowpack is at 91% of normal to date and SCE is maintaining historic average flows out of plant 6.