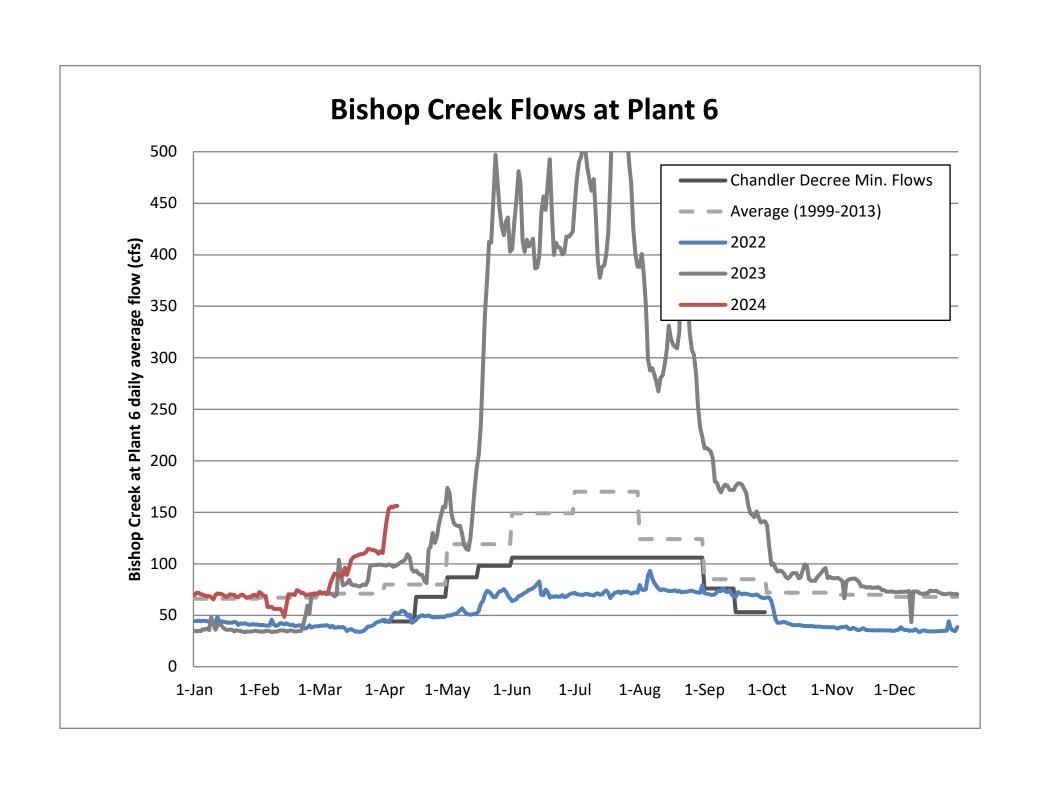

.25  | 3053.25  |          |                      |       |      |        |              |           |                                     |        |
| ENDING CHECHING BALANCE                   | 3003,25   | 2005.40  | 9448.99  |          |                      |       |      |        |              |           |                                     |        |
| ENDING SAVING ACCT. BALANCE/CD'S          | 71,004.17 | 71147.36 | 61275.70 |          |                      |       |      |        |              |           |                                     | 1      |
| TOTAL BANK BALANCE                        | 74,007.42 | 73152.76 | 70724.69 |          |                      |       |      |        |              |           |                                     |        |

4/9/2024

0



## EASTERN SIERRA CURRENT PRECIPITATION CONDITIONS April 9, 2024







## BILL AND MAGGIE EGAN, AT THE GARDEN OF EGAN 3613 RANCH ROAD, BISHOP, CALIFORNIA 93514

TO:

Board of Directors, Watermaster Bishop Creek Water Association

Post Office Box 1273, Bishop, California 93515

FROM:

Bill & Maggie Egan

DATE: '

March 22, 2024

Hello.

Per the BCWD Bylaws, we are writing to inform you of our intended use of ditch water for this spring, summer and fall.

As you likely are aware, we are one of the properties in the system that still flood irrigates; we do not have a sprinkler system. It has been our practice over the past 25 years to flood irrigate on Mondays and/or Thursdays. Depending on water supply and climate, we plan to continue with that practice. In the event we need to amend that