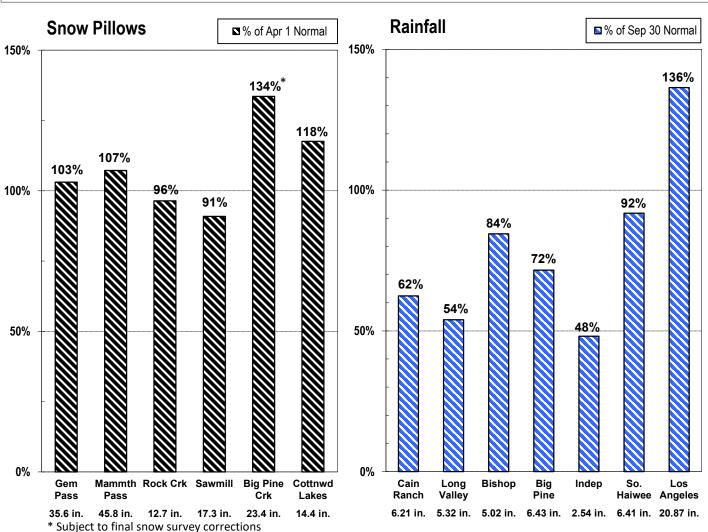

|              |           |                                     |        |
| ENDING CHECHING BALANCE                   | 3003,25   | 2005.40  | 9448.99  |          |                      |       |      |        |              |           |                                     |        |
| ENDING SAVING ACCT. BALANCE/CD'S          | 71,004.17 | 71147.36 | 61275.70 |          |                      |       |      |        |              |           |                                     | 1      |
| TOTAL BANK BALANCE                        | 74,007.42 | 73152.76 | 70724.69 |          |                      |       |      |        |              |           |                                     |        |

4/9/2024

0



## EASTERN SIERRA CURRENT PRECIPITATION CONDITIONS April 9, 2024







## BILL AND MAGGIE EGAN, AT THE GARDEN OF EGAN 3613 RANCH ROAD, BISHOP, CALIFORNIA 93514

TO:

Board of Directors, Watermaster Bishop Creek Water Association

Post Office Box 1273, Bishop, California 93515

FROM:

Bill & Maggie Egan

DATE: '

March 22, 2024

Hello.

Per the BCWD Bylaws, we are writing to inform you of our intended use of ditch water for this spring, summer and fall.

As you likely are aware, we are one of the properties in the system that still flood irrigates; we do not have a sprinkler system. It has been our practice over the past 25 years to flood irrigate on Mondays and/or Thursdays. Depending on water supply and climate, we plan to continue with that practice. In the event we need to amend that schedule, we will notify the Watermaster.

It is our goal to minimize