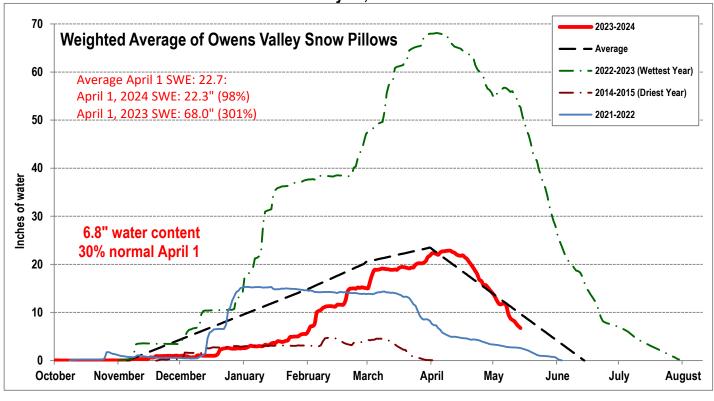

| oril 30, 2024       |           |                                                                                                   | \$           | 58,023.47                                       |



# EASTERN SIERRA CURRENT PRECIPITATION CONDITIONS May 14, 2024





Post Office Box 1273 Bishop, California 93515

April 16, 2024

CLEAR TRINITY INVESTMENT LLC 3880 FOOTHILL RD CARPINTERIA CA 93013

Subject: Obstructed Ditch Flow at Shady Rest Mobile Home Park, 399 E Yaney St., Bishop CA

To Whom This Concerns,

It has been brought to the attention of the Bishop Creek Water Association (BCWA) Board that the ditch on the west (street side) boundary of the Shady Rest Mobile Home Park, at 399 E Yaney St, (APN Parcel 008-300-00) is obstructed by the deterioration/collapse of the conveyance channel interfering with the BCWA Watermaster's ability to deliver an adequate head of water to downstream users, resulting in an inequitable water distribution situation.

The BCWA has the responsibility for the equitable apportioning and delivering all waters diverted