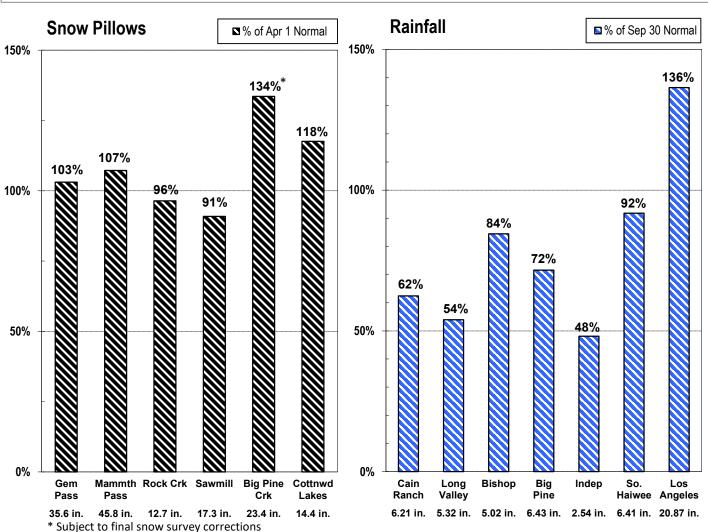

#### 4. Bishop Creek Precipitation and Flow and Storage Report

The measured snowpack is at 109% of normal and the runoff forecast to be 105% of normal. Bishop Creek flows were increased at the beginning of April with flows currently at around 150 cfs.