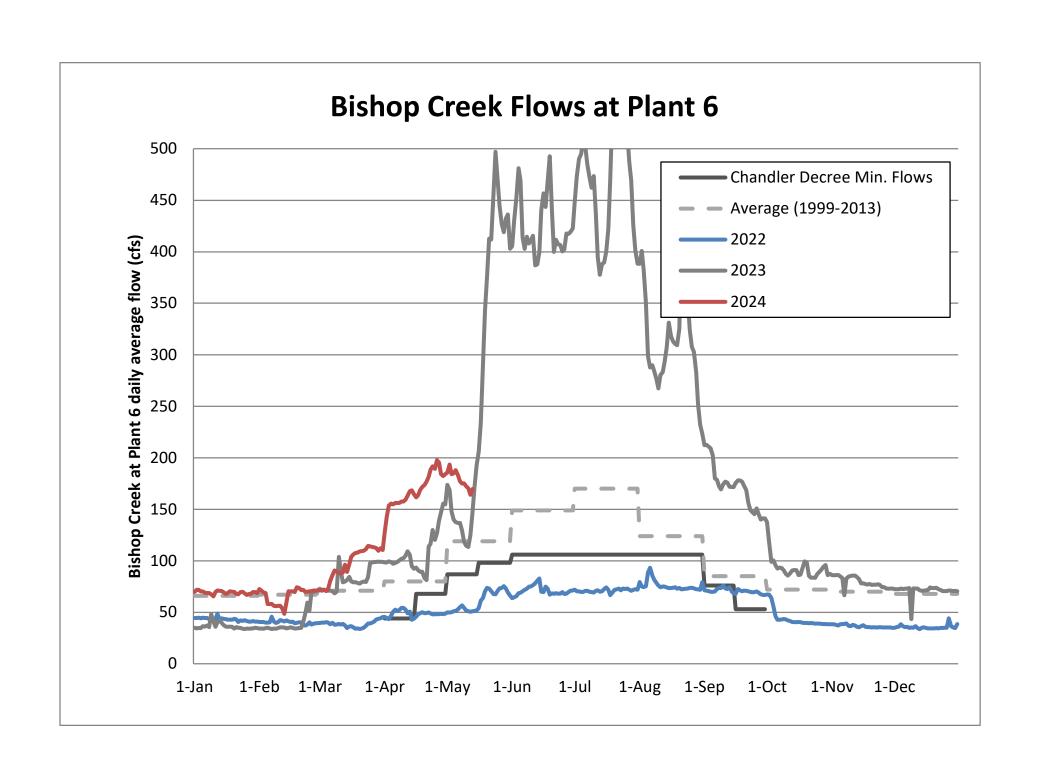

# EASTERN SIERRA CURRENT PRECIPITATION CONDITIONS May 14, 2024

Post Office Box 1273 Bishop, California 93515

April 16, 2024

CLEAR TRINITY INVESTMENT LLC 3880 FOOTHILL RD CARPINTERIA CA 93013

Subject: Obstructed Ditch Flow at Shady Rest Mobile Home Park, 399 E Yaney St., Bishop CA