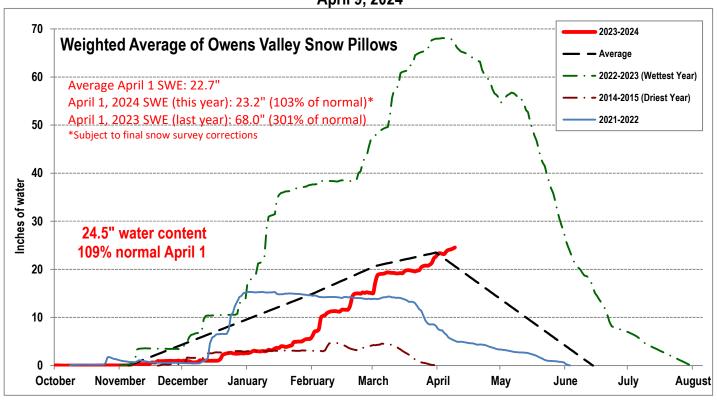

#### 4. Bishop Creek Precipitation and Flow and Storage Report

The measured snowpack is at 109% of normal and the runoff forecast to be 105% of normal. Bishop Creek flows were increased at the beginning of April with flows currently at around 150 cfs.