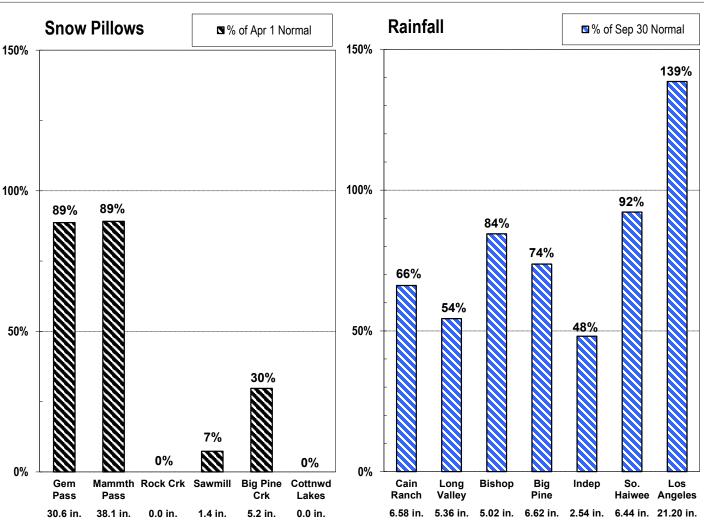

| oril 30, 2024       |           |                                                                                                   | \$           | 58,023.47                                       |



# EASTERN SIERRA CURRENT PRECIPITATION CONDITIONS May 14, 2024





Post Office Box 1273 Bishop, California 93515

April 16, 2024

CLEAR TRINITY INVESTMENT LLC 3880 FOOTHILL RD CARPINTERIA CA 93013

Subject: Obstructed Ditch Flow at Shady Rest Mobile Home Park, 399 E Yaney St., Bishop CA

To Whom This Concerns,

It has been brought to the attention of the Bishop Creek Water Association (BCWA) Board that the ditch on the west (street side) boundary of the Shady Rest Mobile Home Park, at 399 E Yaney St, (APN Parcel 008-300-00) is obstructed by the deterioration/collapse of the conveyance channel interfering with the BCWA Watermaster's ability to deliver an adequate head of water to downstream users, resulting in an inequitable water distribution situation.

The BCWA has the responsibility for the equitable apportioning and delivering all waters diverted fr