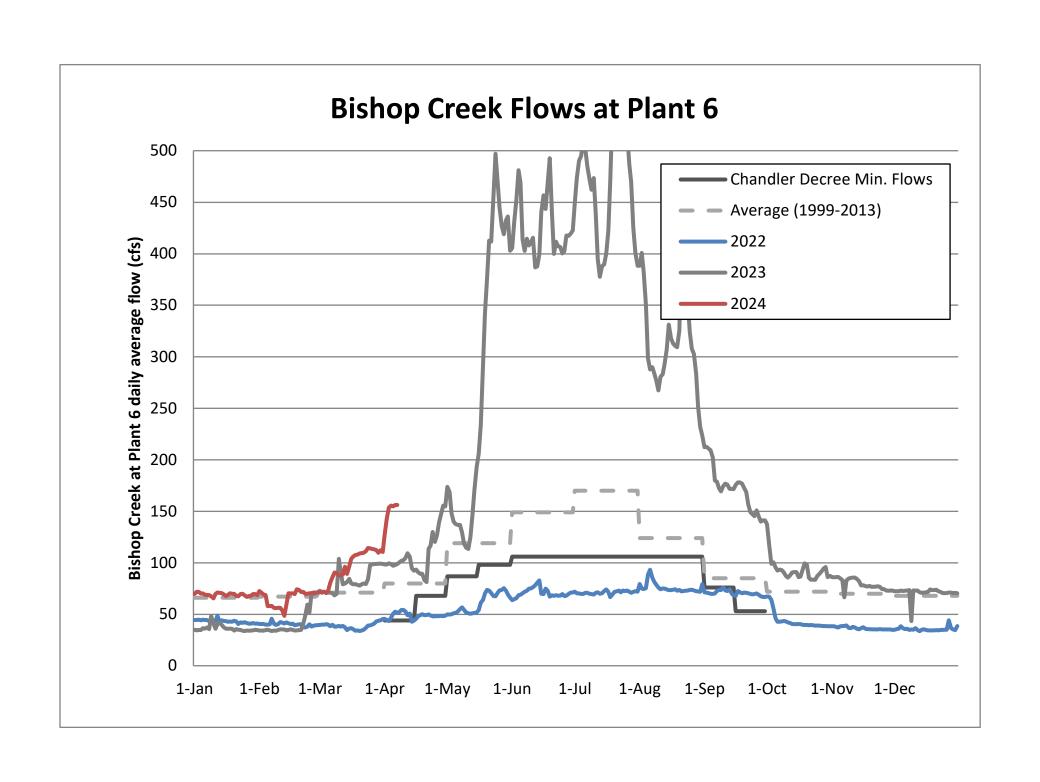

#### 4. Bishop Creek Precipitation and Flow and Storage Report

The measured snowpack is at 109% of normal and the runoff forecast to be 105% of normal. Bishop Creek flows were increased at the beginning of April with flows currently at around 150 cfs.