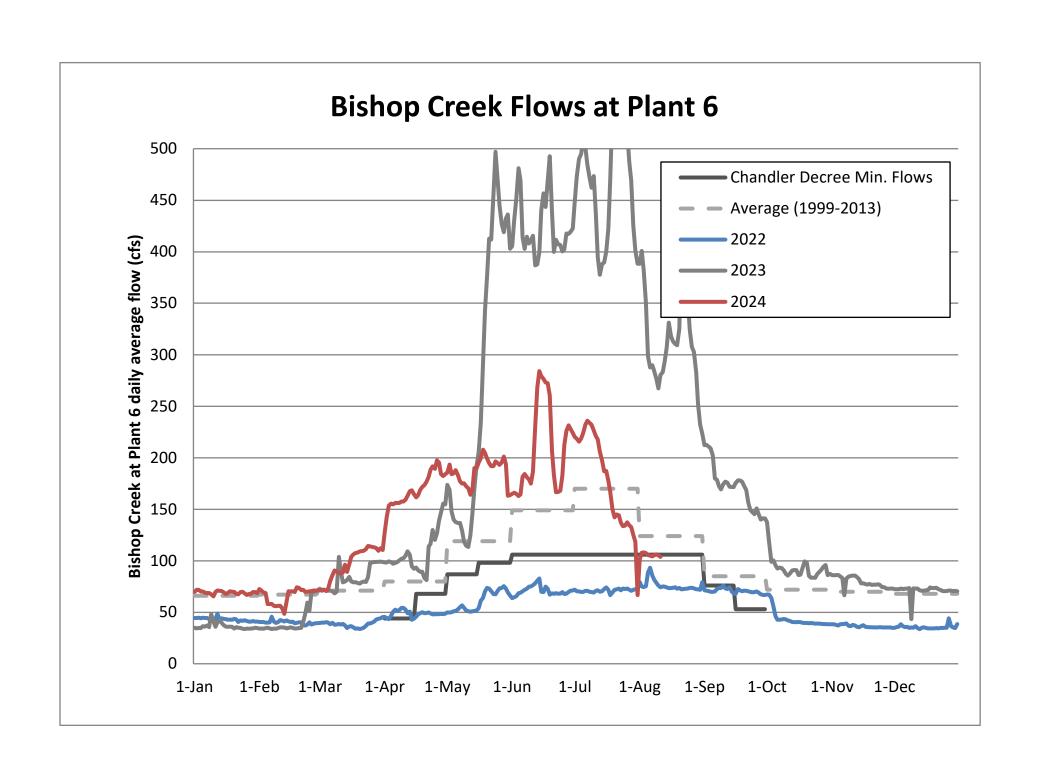

#### 5. Bishop Creek Precipitation and Flow and Storage Report

SCE dropped releases significantly and is now releasing flows consistent with Chandler Decree requirements.