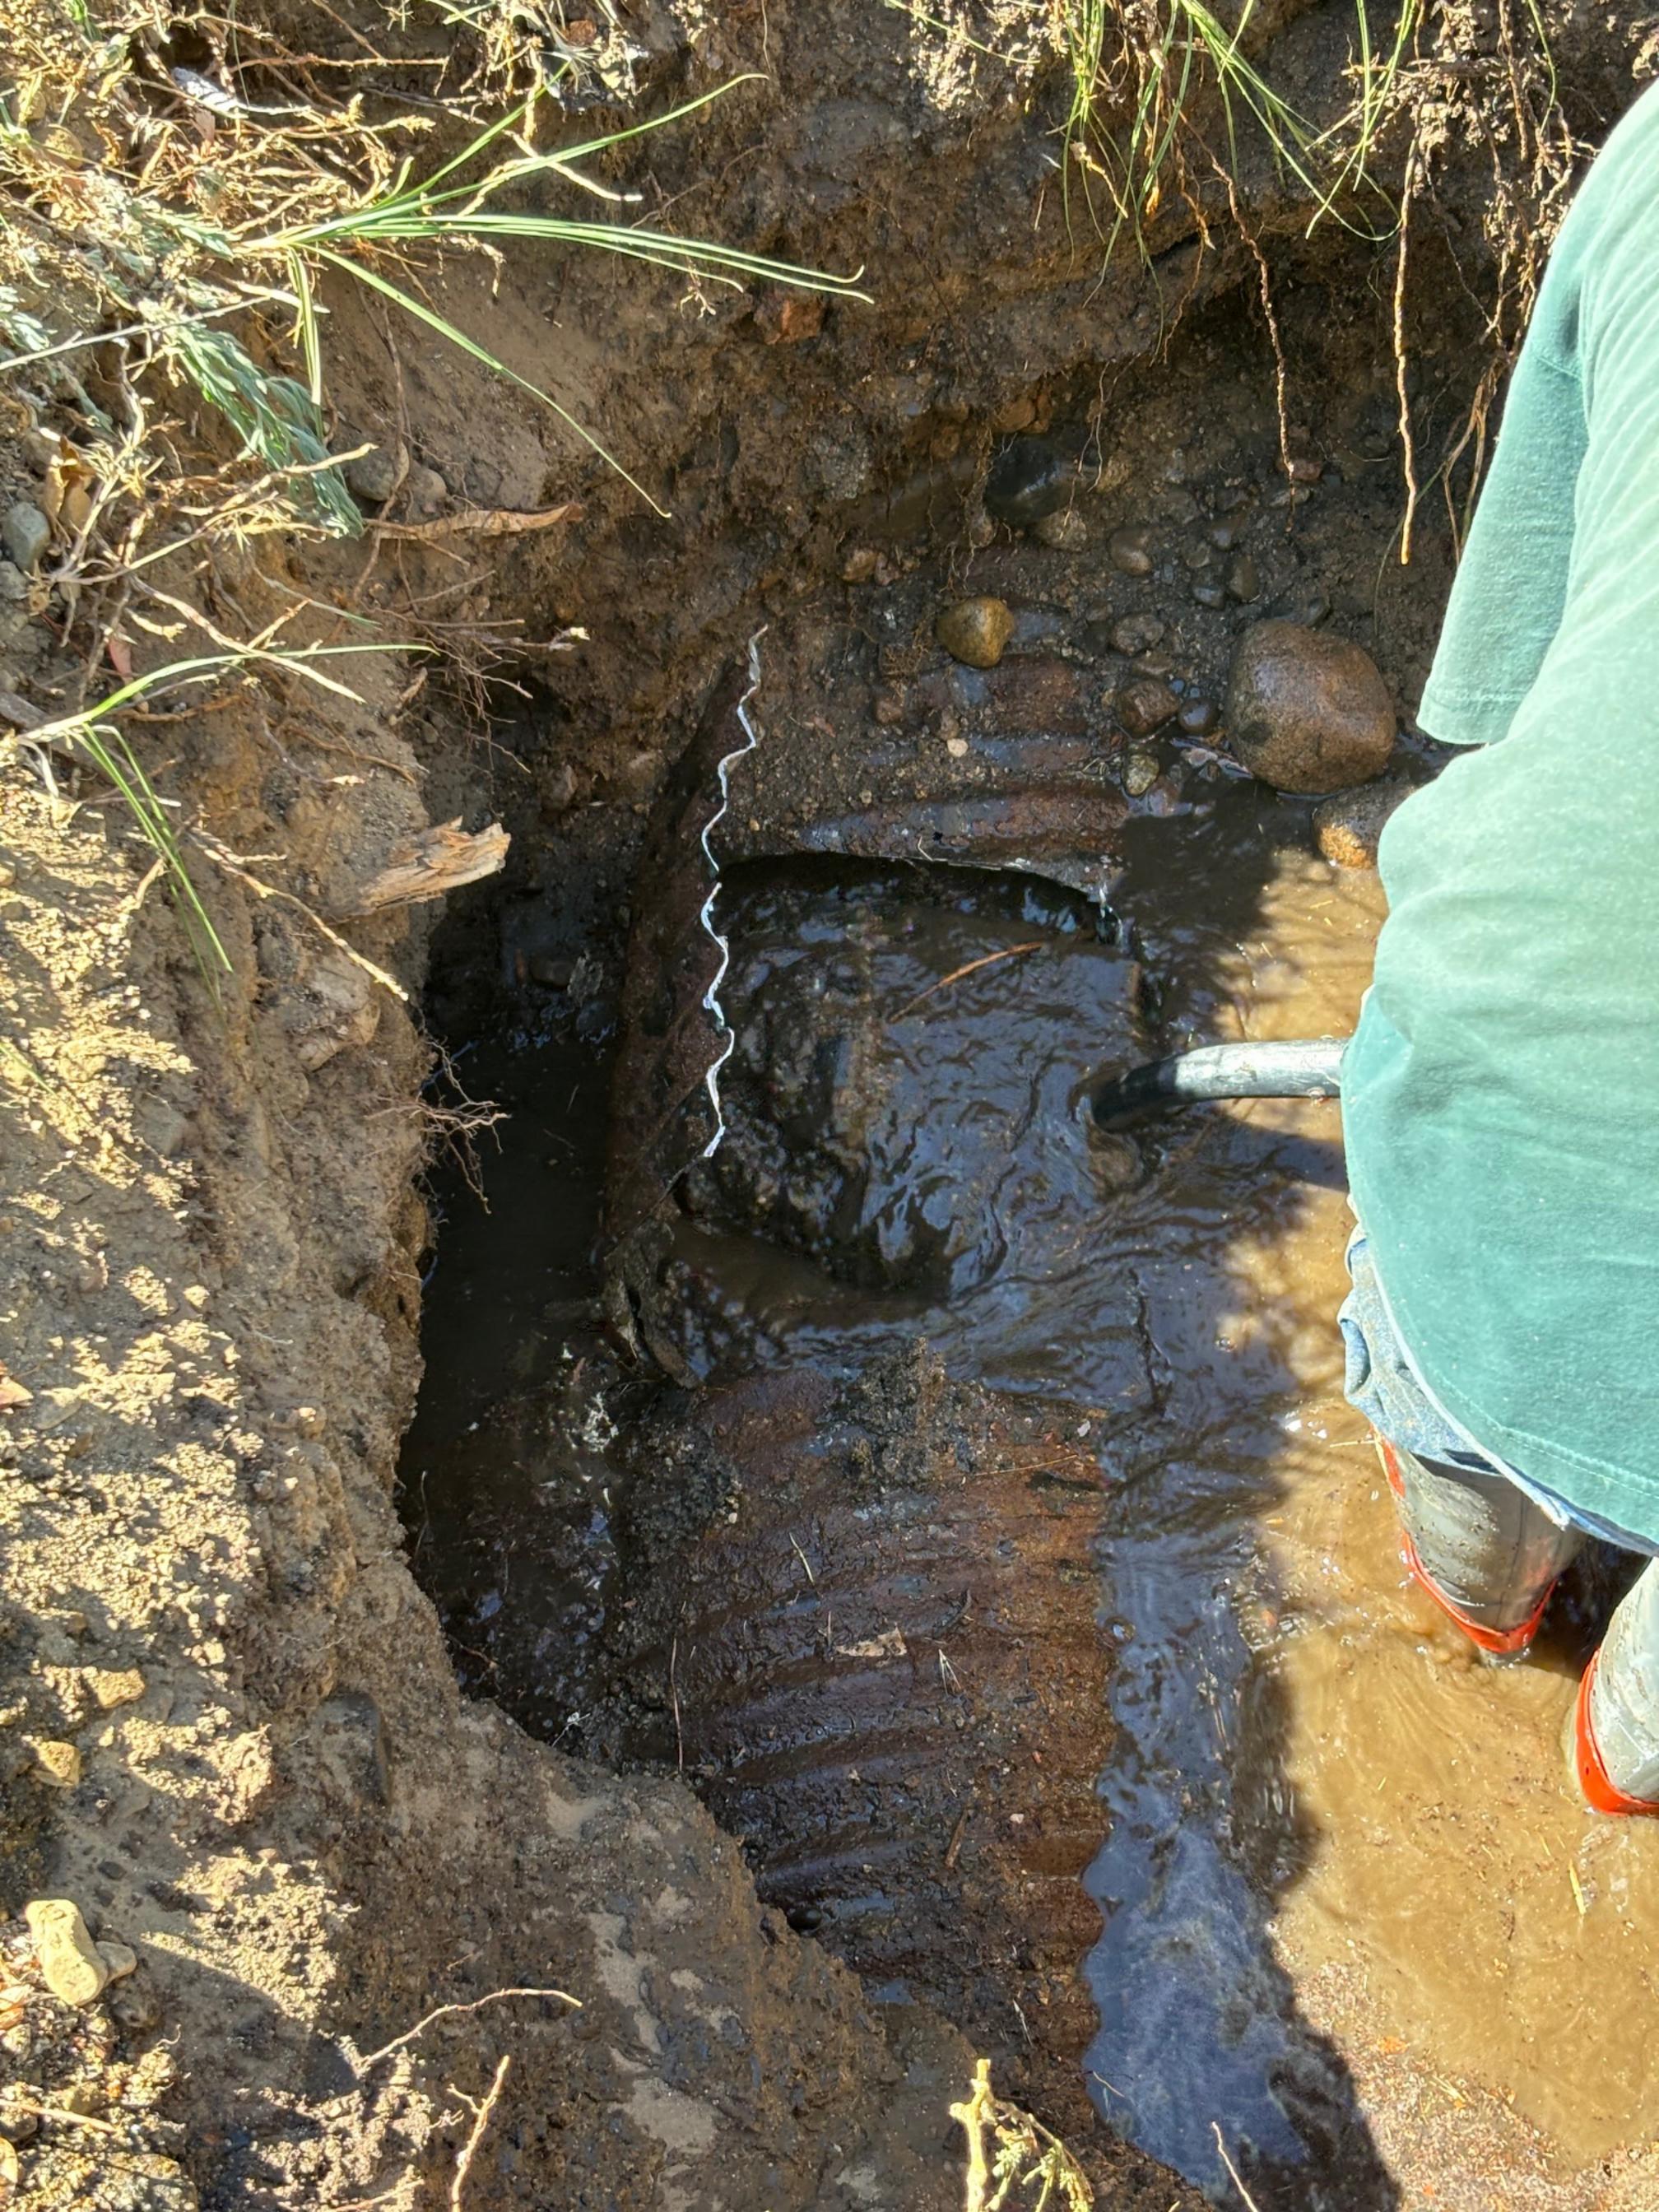

#### 6. Old Business

- a. Street Culverts
  - i. Culvert Obstruction/Blockages at:
    - o 309 Grandview: A letter has been written to the property owner, but it hasn't been sent out yet.
    - o 210 So Mtn View Rd Matt and Mark still need to visit the site to secure it from tampering.
    - o 3068 Laurel Rd An attempt was made to clear the culvert, but it was unsuccessful. The culvert is full of sediment and needs to be replaced.
    - 255 Mt Tom Rd The Board decided to clean at the BCWA expense because of a new property owner. A letter was sent to the property owners (attached to the meeting package). Eastern Sierra cleaned it last Monday.
  - ii. Inyo County Road Department Policy Regarding Plugged/Deteriorated Street Culverts: Eric is working on setting up a meeting with the County.
- b. Ditch Relocation at NW corner of Carol Ln (parcel no 011-510-27): Gene emailed the owner, copies of the email exchange in the meeting packet. Owner will proceed with moving the control structure as soon as possible and will provide an easement when building permit is filed for.
- c. Annual Dinner: No update
- d. Water Rights Filing: No update