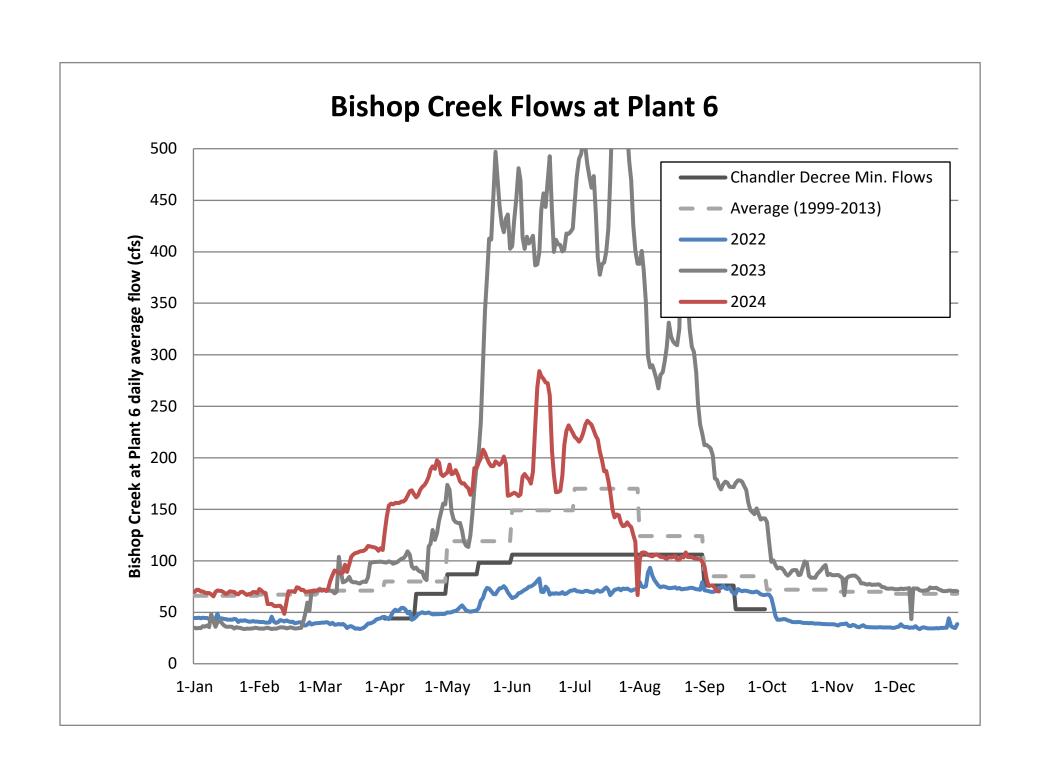

#### 5. Bishop Creek Precipitation and Flow and Storage Report

SCE dropped releases significantly and is now releasing flows consistent with Chandler Decree requirements.