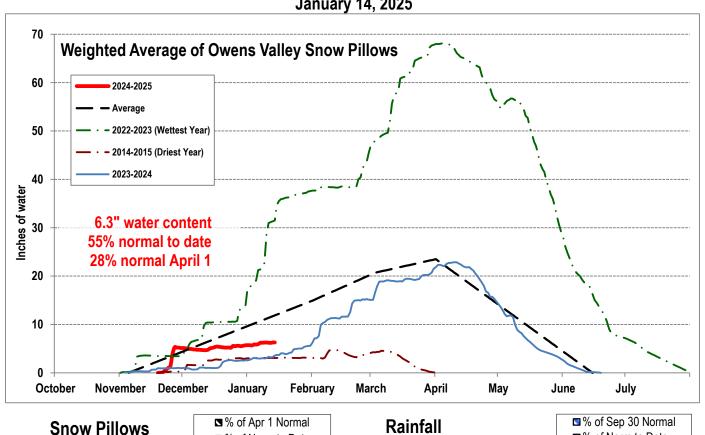

## 5. Bishop Creek Precipitation and Flow and Storage Report

SCE continues to release low flows for winter (approximately 55-60 cfs).