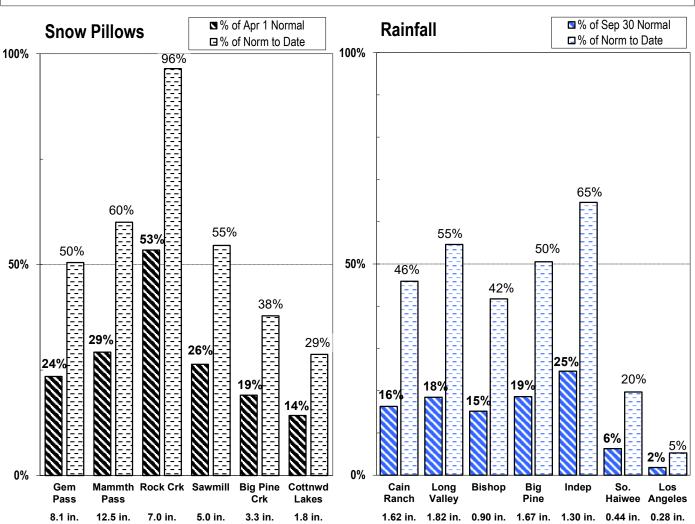

## 5. Bishop Creek Precipitation and Flow and Storage Report

SCE continues to release low flows for winter (approximately 55-60 cfs).