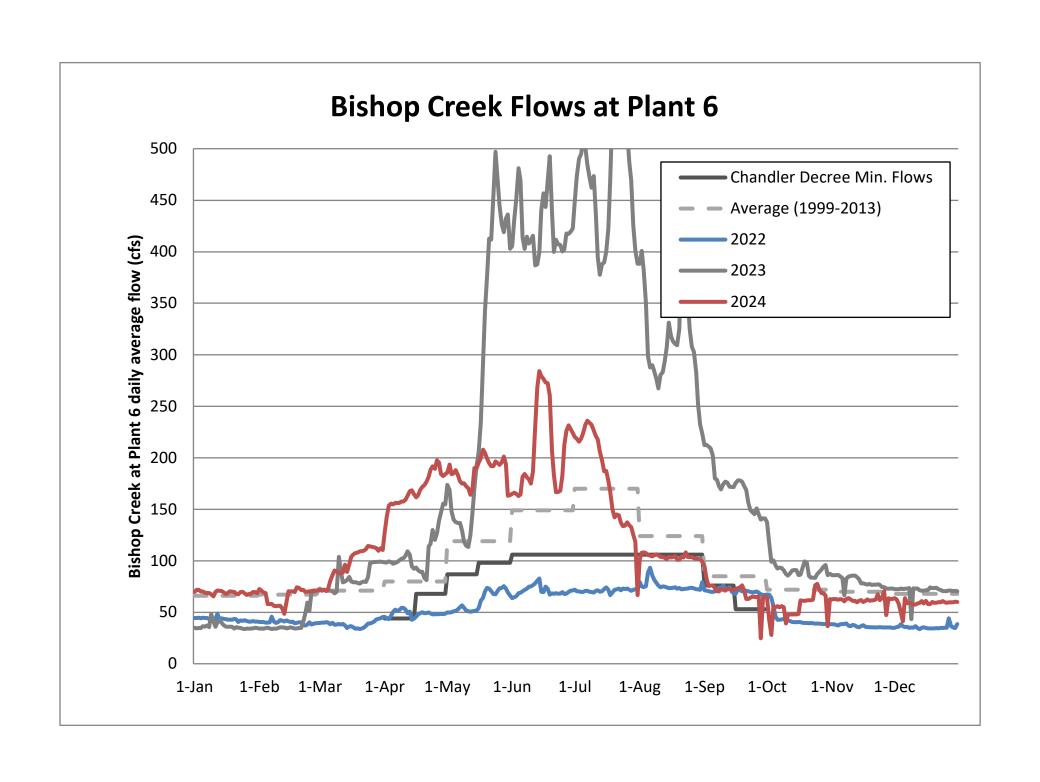

## 5. Bishop Creek Precipitation and Flow and Storage Report

SCE continues to release low flows for winter (approximately 55-60 cfs).