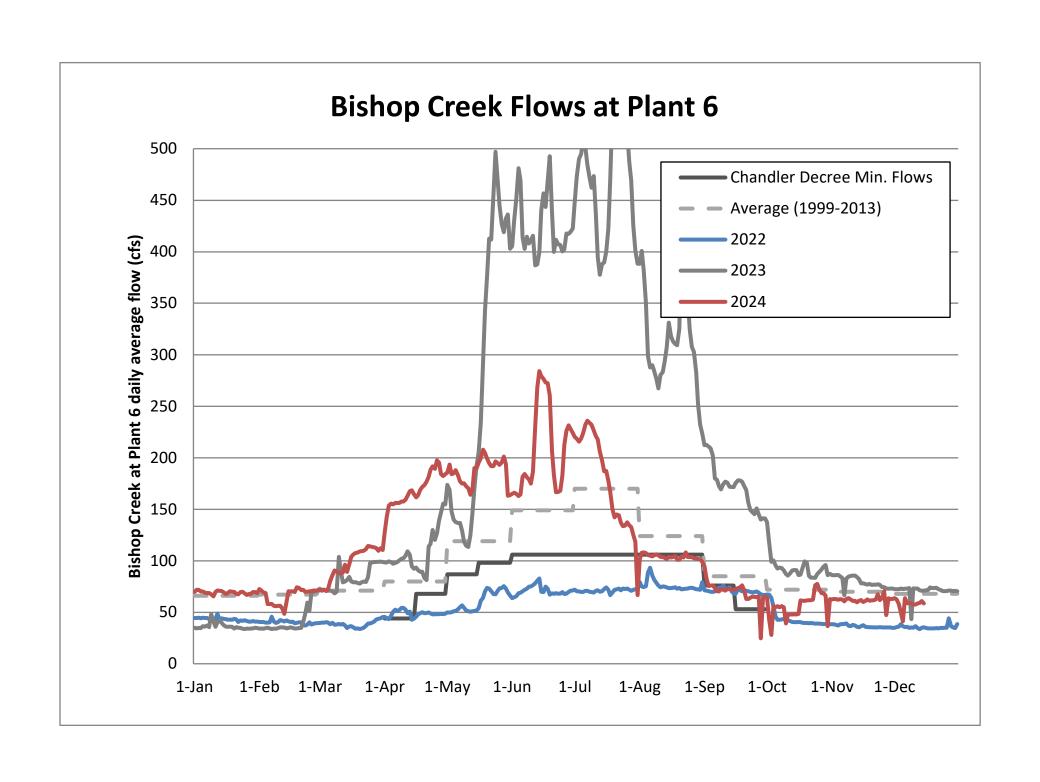

## 5. Bishop Creek Precipitation and Flow and Storage Report

SCE continues to release low winter flows (approximately 50cfs).