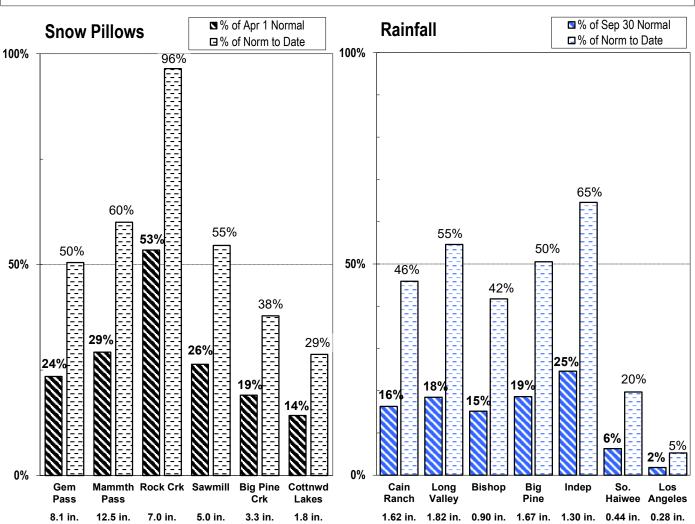

## 5. Bishop Creek Precipitation and Flow and Storage Report

SCE continues to release low winter flows (approximately 50cfs).