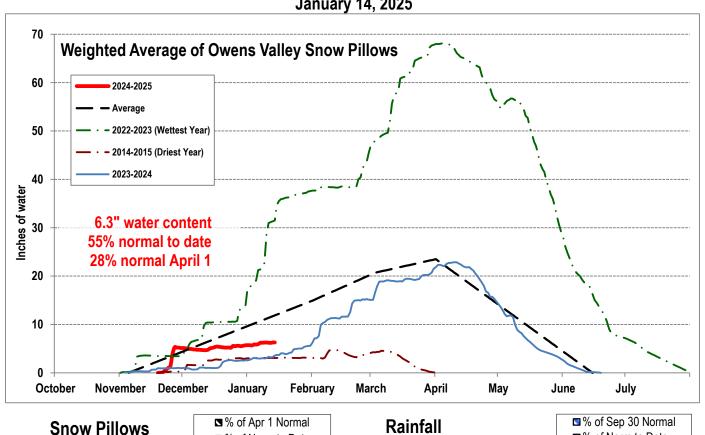

## 5. Bishop Creek Precipitation and Flow and Storage Report

SCE continues to release low winter flows (approximately 50cfs).