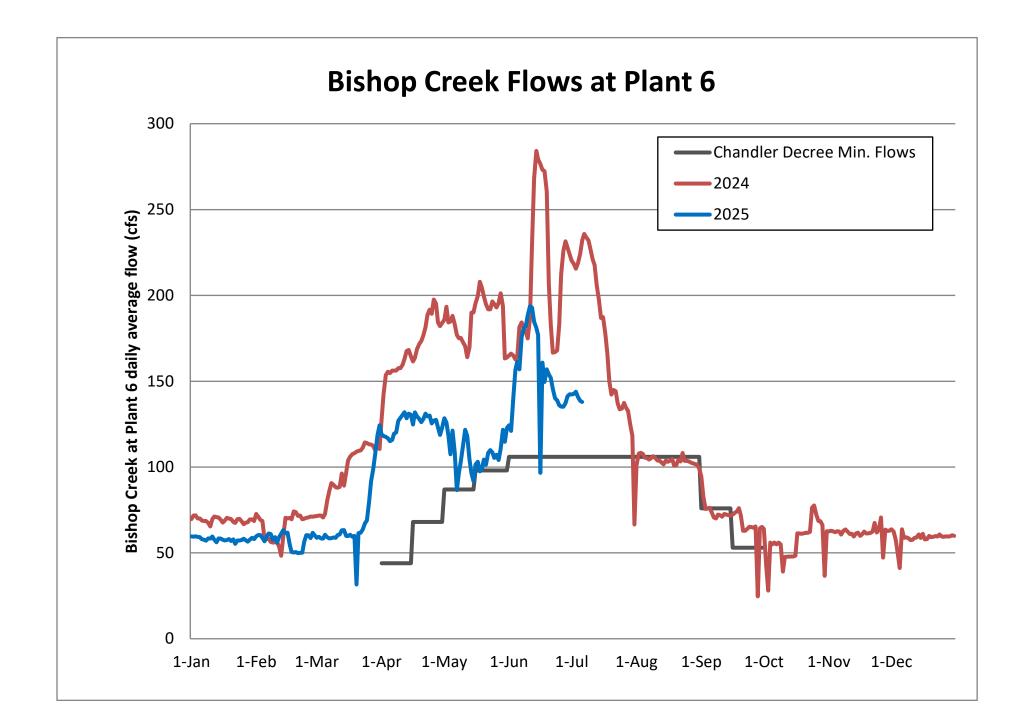

### **5. Bishop Creek Precipitation, Flow and Storage Report** SCE significantly increased flow in Bishop Creek at Plant 6.