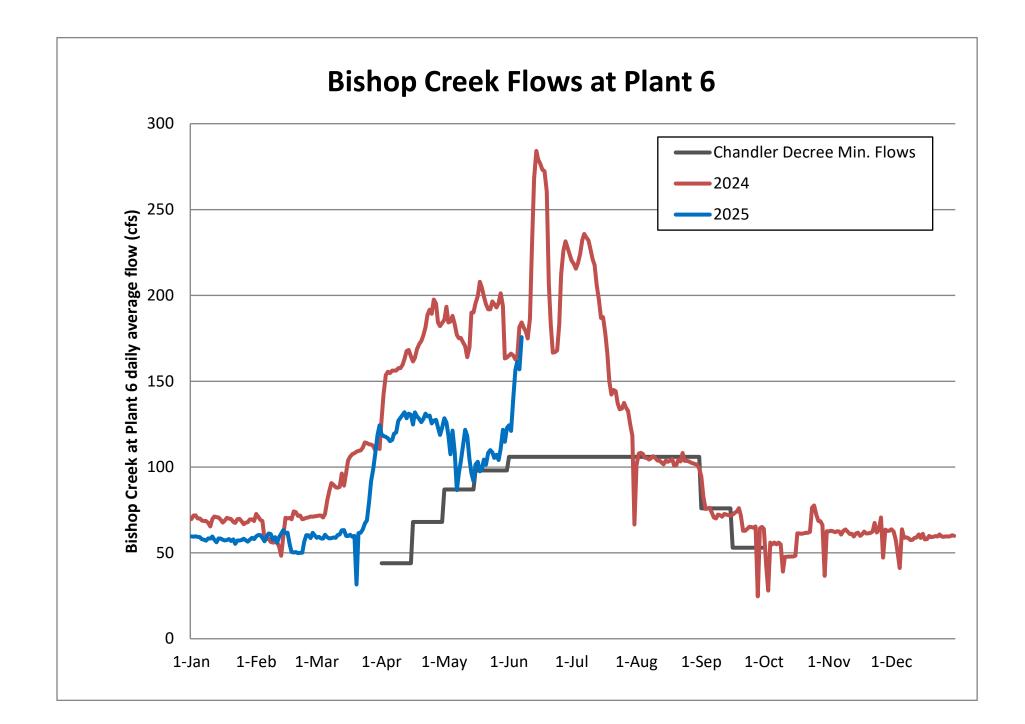

### **5. Bishop Creek Precipitation, Flow and Storage Report** SCE significantly increased flow in Bishop Creek at Plant 6.