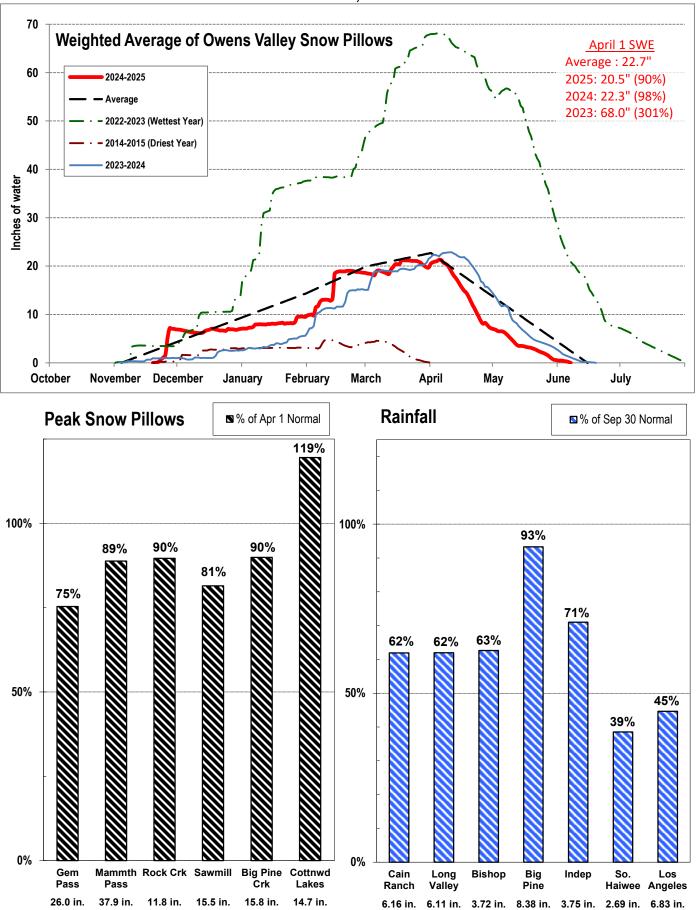

### EASTERN SIERRA CURRENT PRECIPITATION CONDITIONS June 10, 2025

Measurement as Inches Water Content; Precipitation totals are cumulative for water year beginning Oct 1